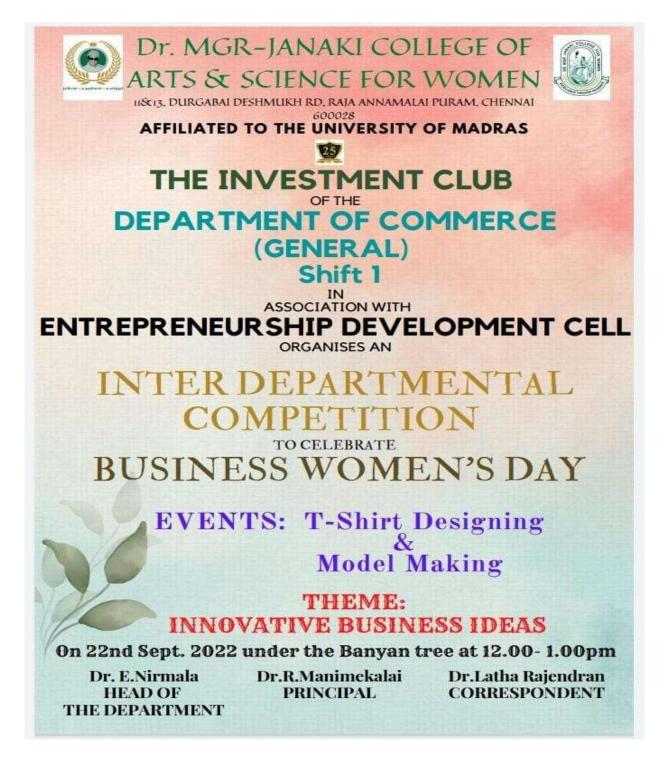

#### DEPARTMENT OF COMMERCE – B.Com General – Shift I INVESTMENT CLUB REPORT 2022-2023

#### **DETAILED REPORT:**

| DEPARTMENT | : | GENERAL |
|------------|---|---------|
|------------|---|---------|

SHIFT : I

CLUB NAME : INVESTMENT

- DATE : 18.07.2022
- CLASS : III B.Com General

TOTAL STRENGTH : 78

ACTIVITY : Poster making

TOTAL GROUPS : 21

MARKS ALLOTTED : 30

MODE : OFFLINE

On 18<sup>th</sup> July 2022, a Poster Making was conducted to celebrate "INSURANCE NERD DAY" for the III year students. 65 students participated. The event was coordinated by Sowmiya.P and Kaviya.G, and judged by Dr.E.Nirmala, Head of the Department & Ms.R.Evangeline, Assistant Professor. The winner of the event is Abirami.G, Sabarna.S and Monicka.A and the runner of the event is Priyadharshini.B, Venkata Leelavathi.P, Srisakthi.S.