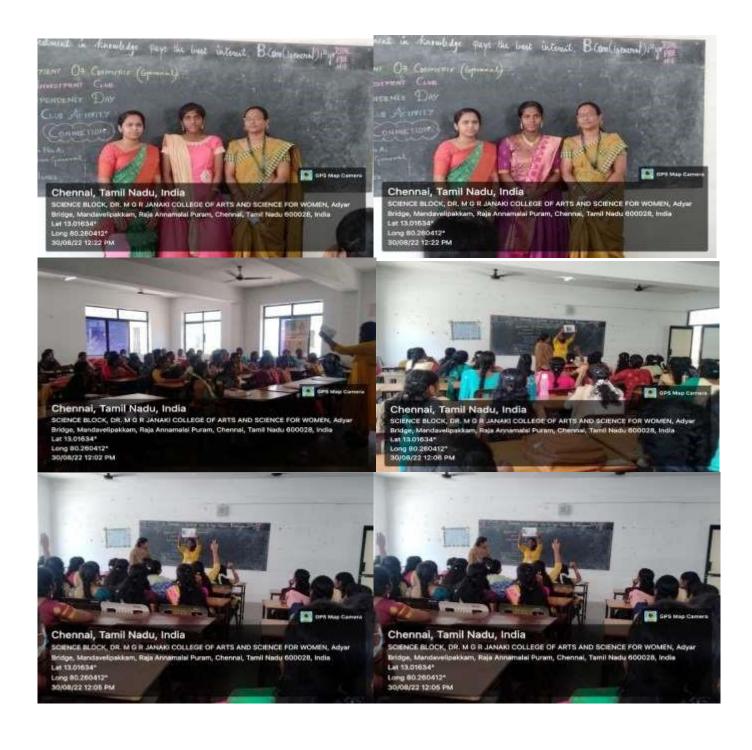

ACTIVITY : Poster making

TOTAL GROUPS : 21

MARKS ALLOTTED : 30

MODE : OFFLINE

On 18<sup>th</sup> July 2022, a Poster Making was conducted to celebrate "INSURANCE NERD DAY" for the III year students. 65 students participated. The event was coordinated by Sowmiya.P and Kaviya.G, and judged by Dr.E.Nirmala, Head of the Department & Ms.R.Evangeline, Assistant Professor. The winner of the event is Abirami.G, Sabarna.S and Monicka.A and the runner of the event is Priyadharshini.B, Venkata Leelavathi.P, Srisakthi.S.

#### PHOTOGRAPH

WINNER

#### RUNNER

SATHYABAMA MGR MALIGAI 11 & 13, Durgabai Deshmukh Road, Raja Annamalai Puram, Chennai - 600 028 Affiliated to the University of Madras