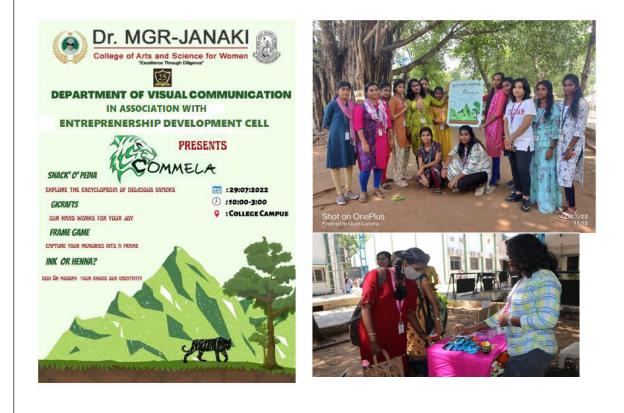

munication        |
|-----------------------|-------------------------------------------|
| Date of the event     | 29/07/2022                                |
| Торіс                 | Commela 1                                 |
| <b>Event Category</b> | Club Activity                             |
| Level                 | Interdepartmental, No of Participant – 16 |

#### **Brief Report**

Dr. MGR. Janaki College of Arts and Science for Women, Visual Communication Department conducted an interdepartmental festival "Commela" on 29.07.2022 between 10:00 AM and 3:00 PM at College Campus (Under Banyan Tree).

As a part of Advertising and publication design and Communication aesthetics syllabus the students have given hands-on training on how to promote a brand and reach the target audience.







SATHYABAMA MGR MALIGAI 11 & 13, Durgabai Deshmukh Road, Raja Annamalai Puram, Chennai - 600 028 Affiliated to the University of Madras

### LIST OF PARTICIPANTS

| S.NO | NAME         | COLLEGE              |
|------|--------------|----------------------|
| 1.   | Prity Rana.P | Visual Communication |
| 2.   | Monika .W    | Visual Communication |
| 3.   | Indumathi .K | Visual Communication |
| 4.   | Gladiya.D    | Visual Communication |
| 5.   | Mageshwari.R | Visual Communication |
| 6.   | Nivedha. M   | Visual Communication |
| 7.   | Lavanya. R   | Visual Communication |
| 8.   | Nathiya.R    | Visual Communication |
| 9.   | Prity Rana.P | Visual Communication |
| 10.  | Monika .W    | Visual Communication |
| 11.  | Indumathi .K | Visual Communication |
| 12.  | Gladiya.D