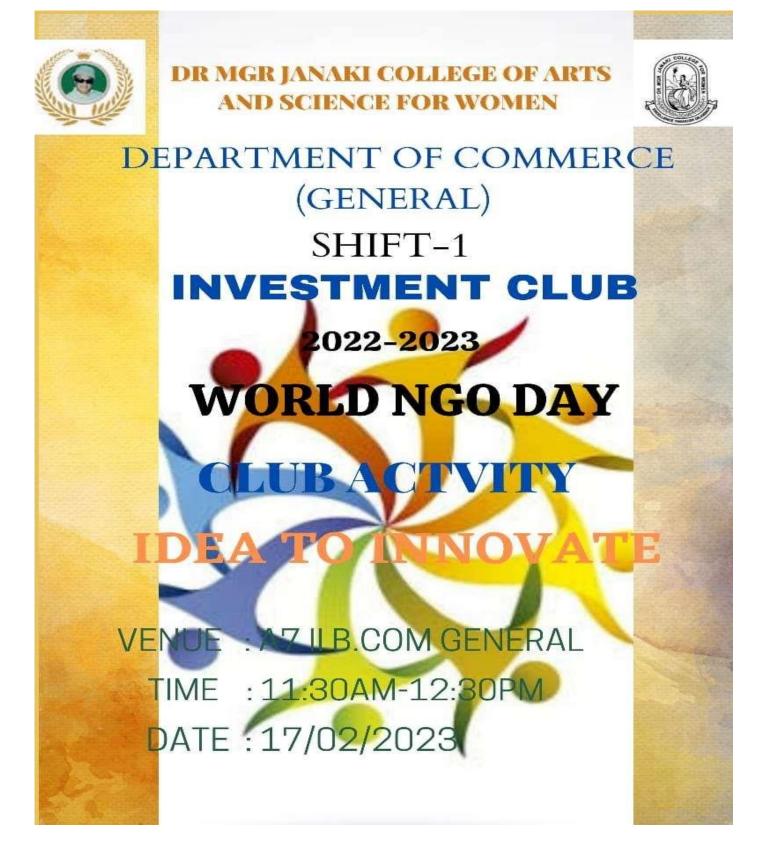

# Club Activity

SATHYABAMA MGR MALIGAI 11 & 13, Durgabai Deshmukh Road, Raja Annamalai Puram, Chennai - 600 028 Affiliated to the University of Madras

#### DEPARTMENT OF COMMERCE – B.Com General – Shift I INVESTMENT CLUB REPORT 2022-2023

#### CLUB ACTIVITY: 1 (Odd Semester)

#### **DETAILED REPORT:**

| DEPARTMENT | : | GENERAL |
|------------|---|---------|
|------------|---|---------|

SHIFT : I

CLUB NAME : INVESTMENT

- DATE : 18.07.2022
- CLASS : III B.Com General

TOTAL STRENGTH : 78

ACTIVITY : Poster making

TOTAL GROUPS : 21

MARKS ALLOTTED : 30

MODE : OFFLINE

On 18<sup>th</sup> July 2022, a Poster Making was conducted to celebrate "INSURANCE NERD DAY" for the III year students. 65 students participated. The event was coordinated by Sowmiya.P and Kaviya.G, and judged by Dr.E.Nirmala, Head of the Department & Ms.R.Evangeline, Assistant Professor. The winner of the event is Abirami.G, Sabarna.S and Monicka.A and the runner of the event is Priyadharshini.B, Venkata Leelavathi.P, Srisakthi.S.