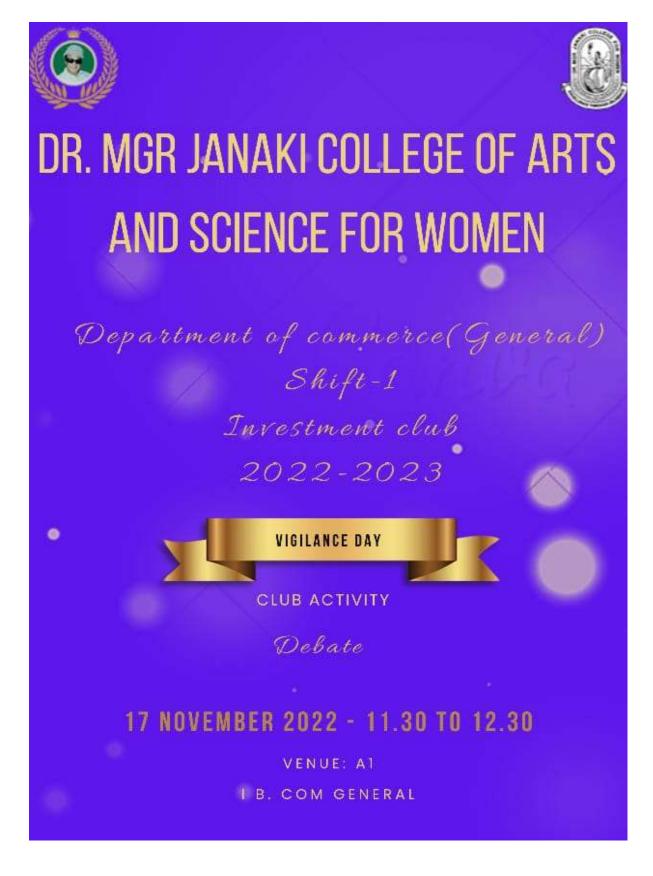

#### DEPARTMENT OF COMMERCE – B.Com General – Shift I INVESTMENT CLUB REPORT 2022-2023

ACTIVITY : Poster making

TOTAL GROUPS : 21

MARKS ALLOTTED : 30

MODE : OFFLINE

On 18<sup>th</sup> July 2022, a Poster Making was conducted to celebrate "INSURANCE NERD DAY" for the III year students. 65 students participated. The event was coordinated by Sowmiya.P and Kaviya.G, and judged by Dr.E.Nirmala, Head of the Department & Ms.R.Evangeline, Assistant Professor. The winner of the event is Abirami.G, Sabarna.S and Monicka.A and the runner of the event is Priyadharshini.B, Venkata Leelavathi.P, Srisakthi.S.