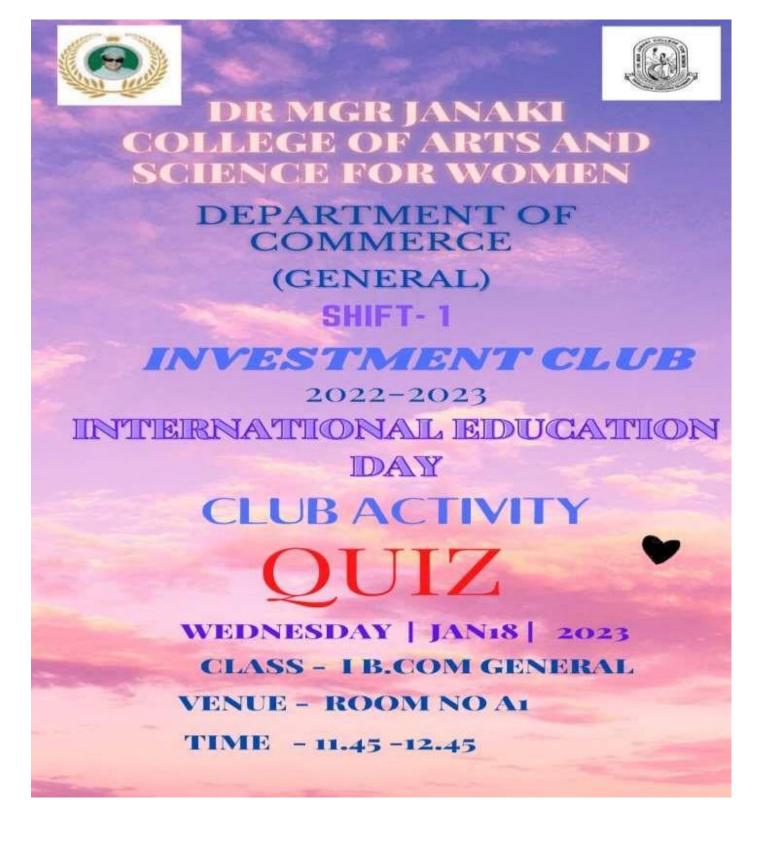

#### CLUB ACTIVITY: 3 (Odd Semester)

#### **DETAILED REPORT:**

| DEPARTMENT    | : GENERAL          |
|---------------|--------------------|
| SHIFT         | : I                |
| CLUB NAME     | : INVESTMENT       |
| DATE          | : 25.08.2022       |
| CLASS         | : II B.Com General |
| TOTAL STRENGT | H : 73             |
| ACTIVITY      | : QUIZ             |
| MODE          | : OFFLINE          |

On 25<sup>th</sup> August 2022, a quiz was conducted to celebrate "NATIONAL FRANCHIES APPRERCIATION DAY" for the II year students. 70 students participated. The event was coordinated by Kiruthuka.k and Selvi Atharani.M, and judged by Mrs. Subathra, Assistant Professor & Ms. Rabiya, Assistant Professor. The winner of the event is Monika.D and the runner of the event is Nagaswathi.C.H.

#### DEPARTMENT OF COMMERCE – B.Com General – Shift I INVESTMENT CLUB REPORT 2022-2023 CIRCULAR

| College of Arts and Science for Women |                     | INVESTMENT<br>CLUB ACTIVITY |                  |
|---------------------------------------|---------------------|-----------------------------|------------------|
| Document ID:                          | MJC/BCG1/2022/CA 03 | Document Name:              | Circular         |
| Name of the<br>HOD:                   | Dr.E. Nirmala       | Course/Department           | B.Com<br>General |
| Academic Year:                        | 2022- 2023          | Even/Odd:                   | ODD              |
| Club Activity<br>No:                  | 03                  | Date :                      | 23.08.2022       |

Investment Club of the department of General will conduct the activity for II B.Com General on celebrating "NATIONAL FRANCHIES APPRECIATION DAY", "QUIZ" for the academic year 2022 – 2022 on 25.08.2022 between 11.30 am and 01.00 am in Room No. A7.