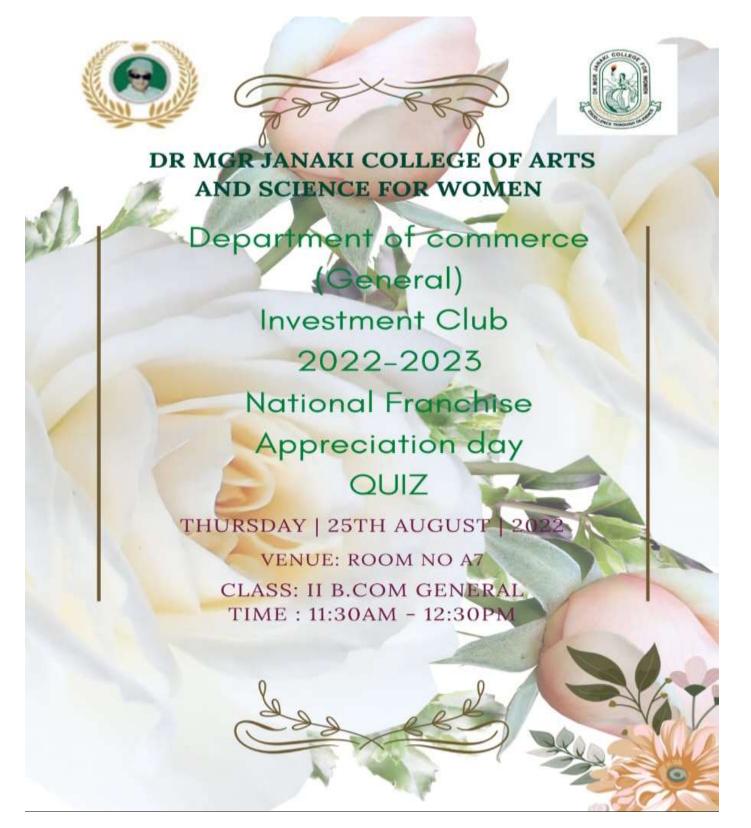

#### CLUB ACTIVITY: 3 (Odd Semester)

#### **DETAILED REPORT:**

| DEPARTMENT    | : GENERAL          |
|---------------|--------------------|
| SHIFT         | : I                |
| CLUB NAME     | : INVESTMENT       |
| DATE          | : 25.08.2022       |
| CLASS         | : II B.Com General |
| TOTAL STRENGT | H : 73             |
| ACTIVITY      | : QUIZ             |
| MODE          | : OFFLINE          |

On 25<sup>th</sup> August 2022, a quiz was conducted to celebrate "NATIONAL FRANCHIES APPRERCIATION DAY" for the II year students. 70 students participated. The event was coordinated by Kiruthuka.k and Selvi Atharani.M, and judged by Mrs. Subathra, Assistant Professor & Ms. Rabiya, Assistant Professor. The winner of the event is Monika.D and the runner of the event is Nagaswathi.C.H.