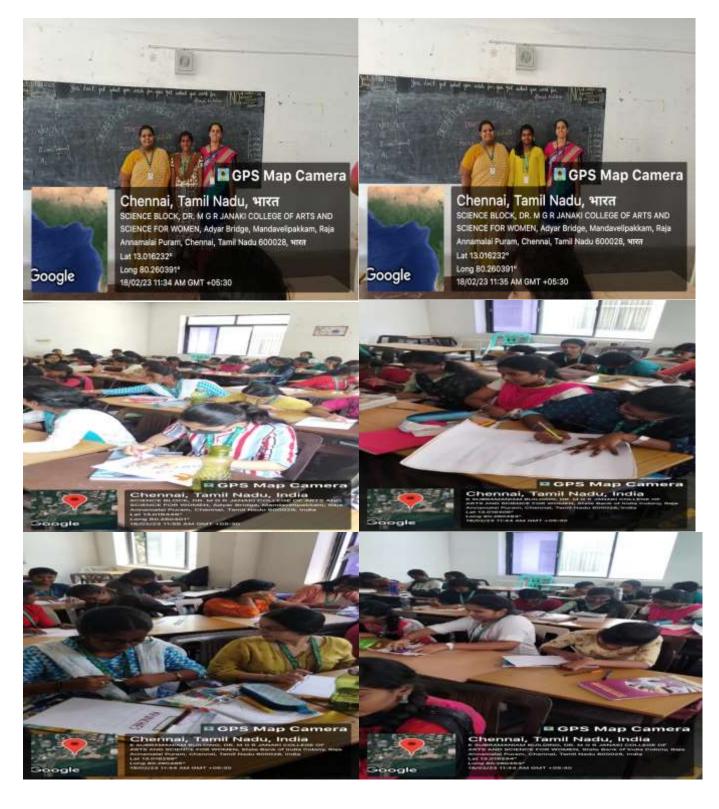

ACTIVITY : Poster making

TOTAL GROUPS : 21

MARKS ALLOTTED : 30

MODE : OFFLINE

On 18<sup>th</sup> July 2022, a Poster Making was conducted to celebrate "INSURANCE NERD DAY" for the III year students. 65 students participated. The event was coordinated by Sowmiya.P and Kaviya.G, and judged by Dr.E.Nirmala, Head of the Department & Ms.R.Evangeline, Assistant Professor. The winner of the event is Abirami.G, Sabarna.S and Monicka.A and the runner of the event is Priyadharshini.B, Venkata Leelavathi.P, Srisakthi.S.