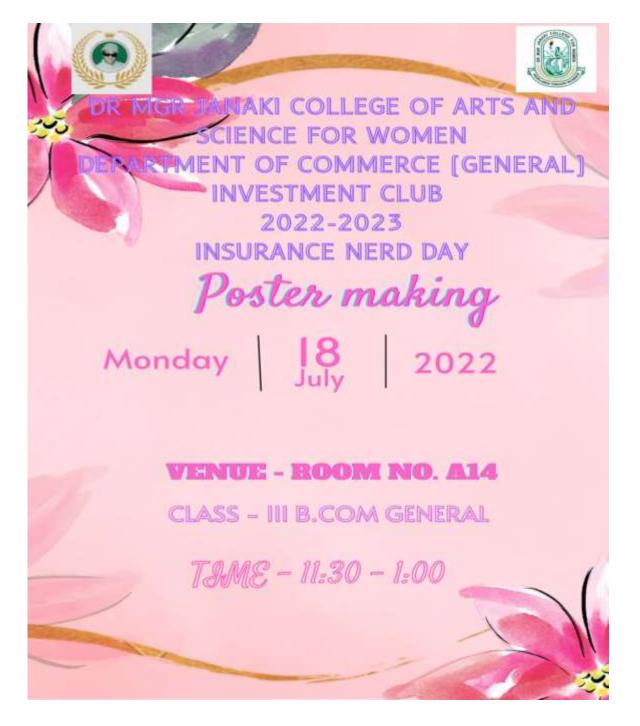

#### DEPARTMENT OF COMMERCE – B.Com General – Shift I INVESTMENT CLUB REPORT 2022-2023

#### **DETAILED REPORT:**

| DEPARTMENT | : | GENERAL |
|------------|---|---------|
|------------|---|---------|

SHIFT : I

CLUB NAME : INVESTMENT

- DATE : 18.07.2022
- CLASS : III B.Com General

TOTAL STRENGTH : 78

ACTIVITY : Poster making

TOTAL GROUPS : 21

MARKS ALLOTTED : 30

MODE : OFFLINE

On 18<sup>th</sup> July 2022, a Poster Making was conducted to celebrate "INSURANCE NERD DAY" for the III year students. 65 students participated. The event was coordinated by Sowmiya.P and Kaviya.G, and judged by Dr.E.Nirmala, Head of the Department & Ms.R.Evangeline, Assistant Professor. The winner of the event is Abirami.G, Sabarna.S and Monicka.A and the runner of the event is Priyadharshini.B, Venkata Leelavathi.P, Srisakthi.S.