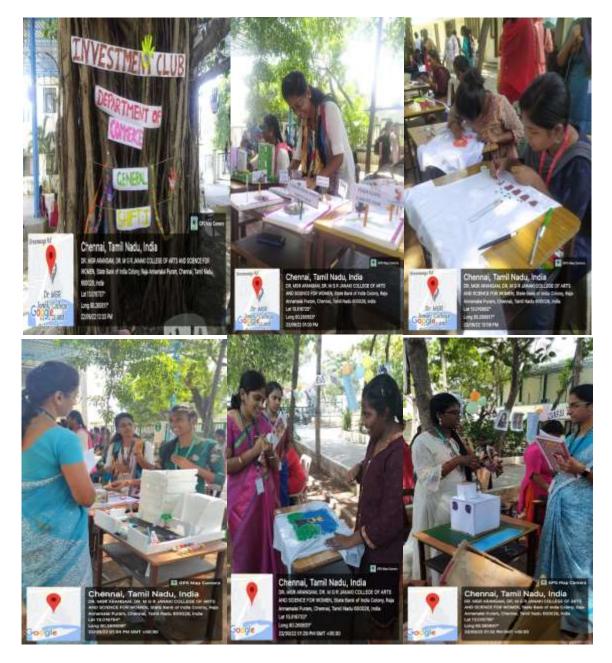

#### PHOTOGRAPH

WINNER

ACTIVITY : Poster making

TOTAL GROUPS : 21

MARKS ALLOTTED : 30

MODE : OFFLINE

On 18<sup>th</sup> July 2022, a Poster Making was conducted to celebrate "INSURANCE NERD DAY" for the III year students. 65 students participated. The event was coordinated by Sowmiya.P and Kaviya.G, and judged by Dr.E.Nirmala, Head of the Department & Ms.R.Evangeline, Assistant Professor. The winner of the event is Abirami.G, Sabarna.S and Monicka.A and the runner of the event is Priyadharshini.B, Venkata Leelavathi.P, Srisakthi.S.