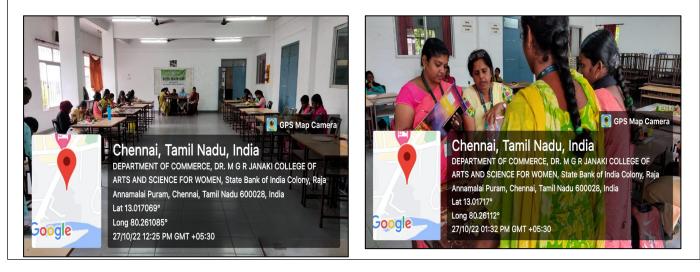

#### PHOTOGRAPH

WINNER

ACTIVITY : Poster making

TOTAL GROUPS : 21

MARKS ALLOTTED : 30

MODE : OFFLINE

On 18<sup>th</sup> July 2022, a Poster Making was conducted to celebrate "INSURANCE NERD DAY" for the III year students. 65 students participated. The event was coordinated by Sowmiya.P and Kaviya.G, and judged by Dr.E.Nirmala, Head of the Department & Ms.R.Evangeline, Assistant Professor. The winner of the event is Abirami.G, Sabarna.S and Monicka.A and the runner of the event is Priyadharshini.B, Venkata Leelavathi.P, Srisakthi.S.