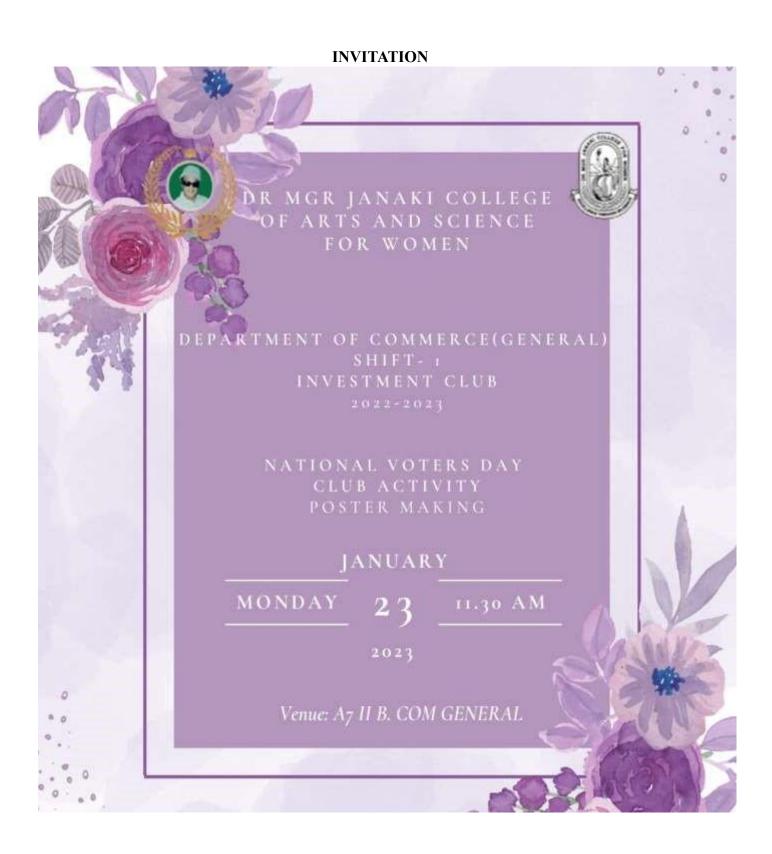

## INVITATION

SATHYABAMA MGR MALIGAI 11 & 13, Durgabai Deshmukh Road, Raja Annamalai Puram, Chennai - 600 028 Affiliated to the University of Madras

#### DEPARTMENT OF COMMERCE – B.Com General – Shift I INVESTMENT CLUB REPORT 2022-2023

ACTIVITY : Poster making

TOTAL GROUPS : 21

MARKS ALLOTTED : 30

MODE : OFFLINE

On 18<sup>th</sup> July 2022, a Poster Making was conducted to celebrate "INSURANCE NERD DAY" for the III year students. 65 students participated. The event was coordinated by Sowmiya.P and Kaviya.G, and judged by Dr.E.Nirmala, Head of the Department & Ms.R.Evangeline, Assistant Professor. The winner of the event is Abirami.G, Sabarna.S and Monicka.A and the runner of the event is Priyadharshini.B, Venkata Leelavathi.P, Srisakthi.S.