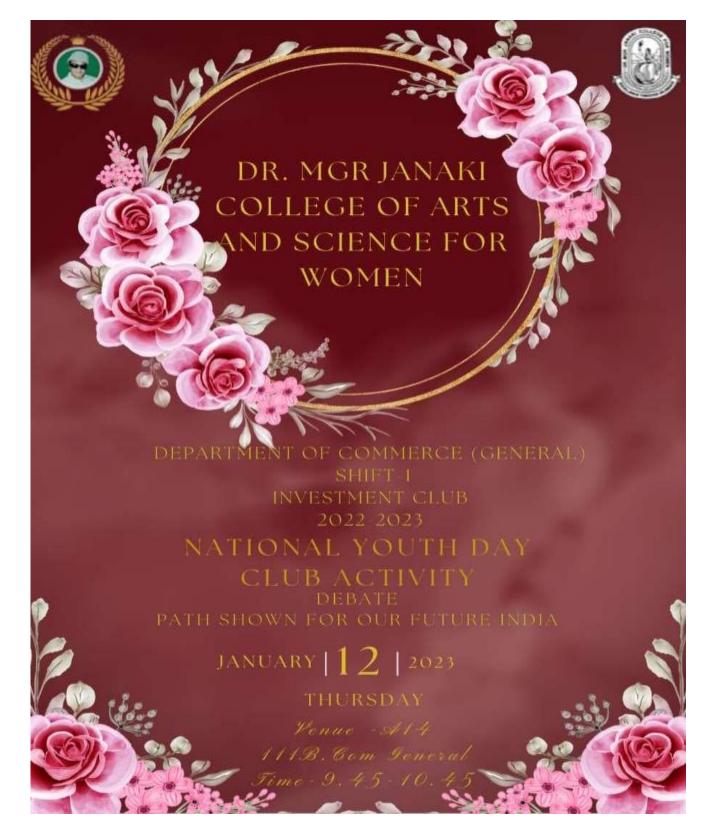

# Club Activity

SATHYABAMA MGR MALIGAI 11 & 13, Durgabai Deshmukh Road, Raja Annamalai Puram, Chennai - 600 028 Affiliated to the University of Madras

#### DEPARTMENT OF COMMERCE – B.Com General – Shift I INVESTMENT CLUB REPORT 2022-2023

#### CLUB ACTIVITY: 1 (Odd Semester)

#### **DETAILED REPORT:**

| DEPARTMENT | : | GENERAL |
|------------|---|---------|
|------------|---|---------|

SHIFT : I

CLUB NAME : INVESTMENT

- DATE : 18.07.2022
- CLASS : III B.Com General

TOTAL STRENGTH : 78

ACTIVITY : Poster making

TOTAL GROUPS : 21

MARKS ALLOTTED : 30

MODE : OFFLINE

On 18<sup>th</sup> July 2022, a Poster Making was conducted to celebrate "INSURANCE NERD DAY" for the III year students. 65 students participated. The event was coordinated by Sowmiya.P and Kaviya.G, and judged by Dr.E.Nirmala, Head of the Department & Ms.R.Evangeline, Assistant Professor. The winner of the event is Abirami.G, Sabarna.S and Monicka.A and the runner of the event is Priyadharshini.B, Venkata Leelavathi.P, Srisakthi.S.