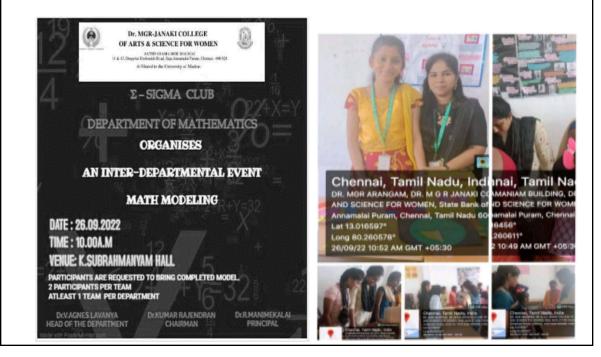

- 600 028

Affiliated to the University of Madras

## **DEPARTMENT OF MATHEMATICS**

| Department        | Mathematics              |
|-------------------|--------------------------|
| Date of the event | 26-09-2022               |
| Topic             | Math – Modelling         |
| Event Category    | Club Activity            |
| Level             | Intra-departmental event |

### Brief Report,

The Department of Mathematics conducted a club activity on the topic of "MATH - MODELLING" organised on September 26, 2022 by the club activity members. The programme was started by Dr. V. Agnes Lavanya, the head of the department of mathematics, and Ms. A. Muthulakshmi, assistant professor, Department of Mathematics. They both encourage and motivate the students to participate enthusiastically.







SATHYABAMA MGR MALIGAI 11 & 13, Durgabai Deshmukh Road, Raja Annamalai Puram, Chennai - 600 028

Affiliated to the University of Madras

# List of students name

| S.NO | REGISTER NO. | NAMES             |
|------|--------------|-------------------|
| 1    | 222006445    | AKSHAYA S         |
| 2    | 222006446    | BENAZIR BEE S     |
| 3    | 222006447    | CHARANYA S        |
| 4    | 222006448    | DEVADARSHINI K    |
| 5    | 222006449    | DHANUPRIYA I      |
| 6    | 222006450    | DHIVYA BHARATHI S |
| 7    | 222006451    | GAYATHRIMALA S    |
| 8    | 222006452    | JAMIUNNISHA J S   |
| 9    | 222006453    | JAYACHITRA P      |
| 10   | 222006454    | JAYALAKSHMI B     |
| 11   | 222006455    | KARTHIKA V        |
| 12   | 222006456    | KASTHURI A        |
| 13   | 2220064