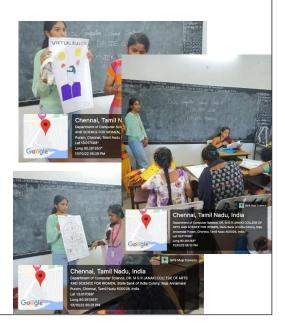

ACTIVITY : Poster making

TOTAL GROUPS : 21

MARKS ALLOTTED : 30

MODE : OFFLINE

On 18<sup>th</sup> July 2022, a Poster Making was conducted to celebrate "INSURANCE NERD DAY" for the III year students. 65 students participated. The event was coordinated by Sowmiya.P and Kaviya.G, and judged by Dr.E.Nirmala, Head of the Department & Ms.R.Evangeline, Assistant Professor. The winner of the event is Abirami.G, Sabarna.S and Monicka.A and the runner of the event is Priyadharshini.B, Venkata Leelavathi.P, Srisakthi.S.