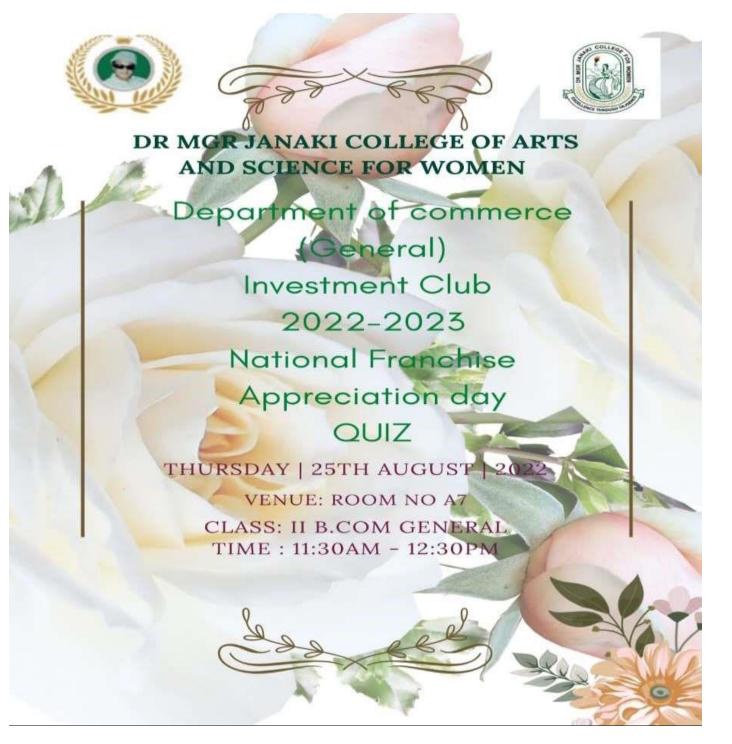

#### CLUB ACTIVITY: 3 (Odd Semester)

#### **DETAILED REPORT:**

| DEPARTMENT    | : GENERAL          |
|---------------|--------------------|
| SHIFT         | : I                |
| CLUB NAME     | : INVESTMENT       |
| DATE          | : 25.08.2022       |
| CLASS         | : II B.Com General |
| TOTAL STRENGT | H : 73             |
| ACTIVITY      | : QUIZ             |
| MODE          | : OFFLINE          |

On 25<sup>th</sup> August 2022, a quiz was conducted to celebrate "NATIONAL FRANCHIES APPRERCIATION DAY" for the II year students. 70 students participated. The event was coordinated by Kiruthuka.k and Selvi Atharani.M, and judged by Mrs. Subathra, Assistant Professor & Ms. Rabiya, Assistant Professor. The winner of the event is Monika.D and the runner of the event is Nagaswathi.C.H.

#### DEPARTMENT OF COMMERCE – B.Com General – Shift I INVESTMENT CLUB REPORT 2022-2023 CIRCULAR

| College of Arts and Science for Women |                     | INVESTMENT<br>CLUB ACTIVITY |                  |
|---------------------------------------|---------------------|-----------------------------|------------------|
| Document ID:                          | MJC/BCG1/2022/CA 03 | Document Name:              | Circular         |
| Name of the<br>HOD:                   | Dr.E. Nirmala       | Course/Department           | B.Com<br>General |
| Academic Year:                        | 2022- 2023          | Even/Odd:                   | ODD              |
| Club Activity<br>No:                  | 03                  | Date :                      | 23.08.2022       |

Investment Club of the department of General will conduct the activity for II B.Com General on celebrating "NATIONAL FRANCHIES APPRECIATION DAY", "QUIZ" for the academic year 2022 – 2022 on 25.08.2022 between 11.30 am and 01.00 am in Room No. A7.

| Activity on "NATIONAL FRANCHIES APPRECIATION DAY -<br>QUIZ" on 25.08.2022 |                             |                         |               |  |  |
|---------------------------------------------------------------------------|-----------------------------|-------------------------|---------------|--|--|
| S.No                                                                      | Name of the Members         | Name of the Department  | Signature     |  |  |
| 1.                                                                        | Dr. R. Manimekalai          | Principal               | V             |  |  |
| 2.                                                                        | Dr.E. Nirmala               | Head of the Department  | g.u.l         |  |  |
| 3.                                                                        | Mrs. Subathra               | Assistant Professor     | v.B           |  |  |
| 4.                                                                        | Ms. Rabiyathul Badaviya M.M | Assistant Professor     | Bart          |  |  |
| 5.                                                                        | Ms. Akshaya Prada.S         | Club Secretary          | 5. Historgand |  |  |
| 6.                                                                        | Ms.Varsha.C                 | Joint Club Secretary    | Vacat         |  |  |
| 7.                                                                        | Ms. Kiruthuka.k             | Club activity In-charge | K. Kunthika   |  |  |
| 8,                                                                        | Ms. Selvi Atharani.M        | Club activity In-charge | MBIET         |  |  |