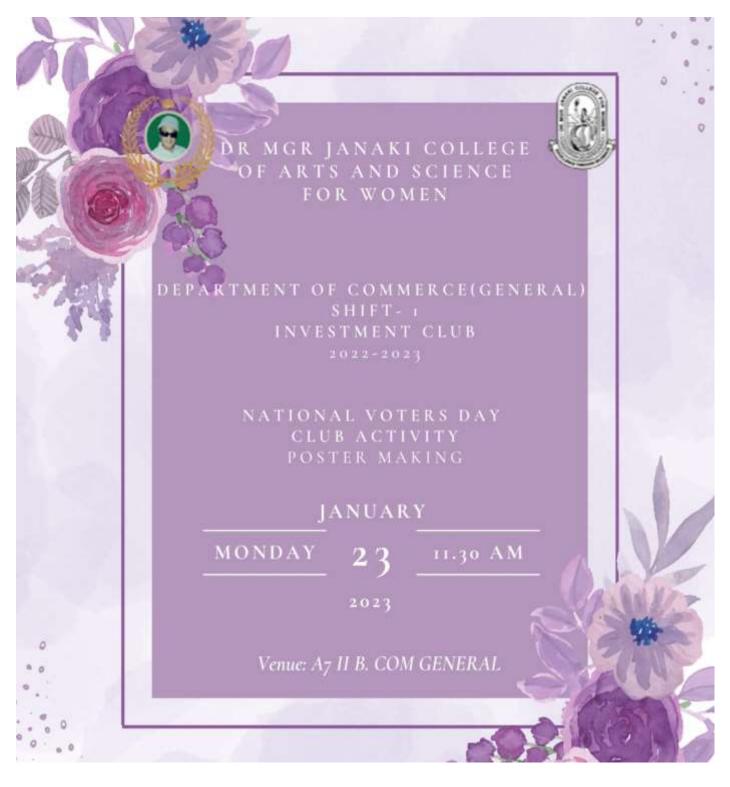

# Club Activity

SATHYABAMA MGR MALIGAI 11 & 13, Durgabai Deshmukh Road, Raja Annamalai Puram, Chennai - 600 028 Affiliated to the University of Madras

#### DEPARTMENT OF COMMERCE – B.Com General – Shift I INVESTMENT CLUB REPORT 2022-2023

#### **DETAILED REPORT:**

| DEPARTMENT | : | GENERAL |
|------------|---|---------|
|------------|---|---------|

SHIFT : I

CLUB NAME : INVESTMENT

- DATE : 18.07.2022
- CLASS : III B.Com General

TOTAL STRENGTH : 78

ACTIVITY : Poster making

TOTAL GROUPS : 21

MARKS ALLOTTED : 30

MODE : OFFLINE

On 18<sup>th</sup> July 2022, a Poster Making was conducted to celebrate "INSURANCE NERD DAY" for the III year students. 65 students participated. The event was coordinated by Sowmiya.P and Kaviya.G, and judged by Dr.E.Nirmala, Head of the Department & Ms.R.Evangeline, Assistant Professor. The winner of the event is Abirami.G, Sabarna.S and Monicka.A and the runner of the event is Priyadharshini.B, Venkata Leelavathi.P, Srisakthi.S.