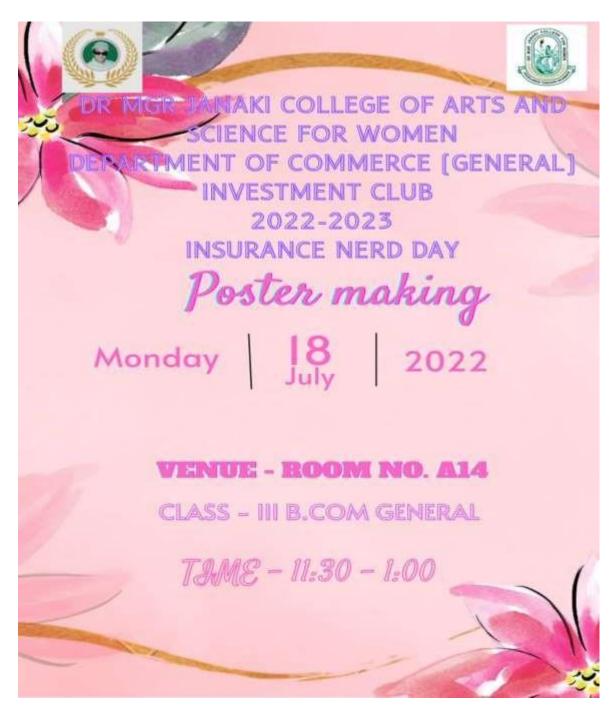

#### DEPARTMENT OF COMMERCE – B.Com General – Shift I INVESTMENT CLUB REPORT 2022-2023

#### **DETAILED REPORT:**

| DEPARTMENT | : | GENERAL |
|------------|---|---------|
|------------|---|---------|

SHIFT : I

CLUB NAME : INVESTMENT

- DATE : 18.07.2022
- CLASS : III B.Com General

TOTAL STRENGTH : 78

ACTIVITY : Poster making

TOTAL GROUPS : 21

MARKS ALLOTTED : 30

MODE : OFFLINE

On 18<sup>th</sup> July 2022, a Poster Making was conducted to celebrate "INSURANCE NERD DAY" for the III year students. 65 students participated. The event was coordinated by Sowmiya.P and Kaviya.G, and judged by Dr.E.Nirmala, Head of the Department & Ms.R.Evangeline, Assistant Professor. The winner of the event is Abirami.G, Sabarna.S and Monicka.A and the runner of the event is Priyadharshini.B, Venkata Leelavathi.P, Srisakthi.S.