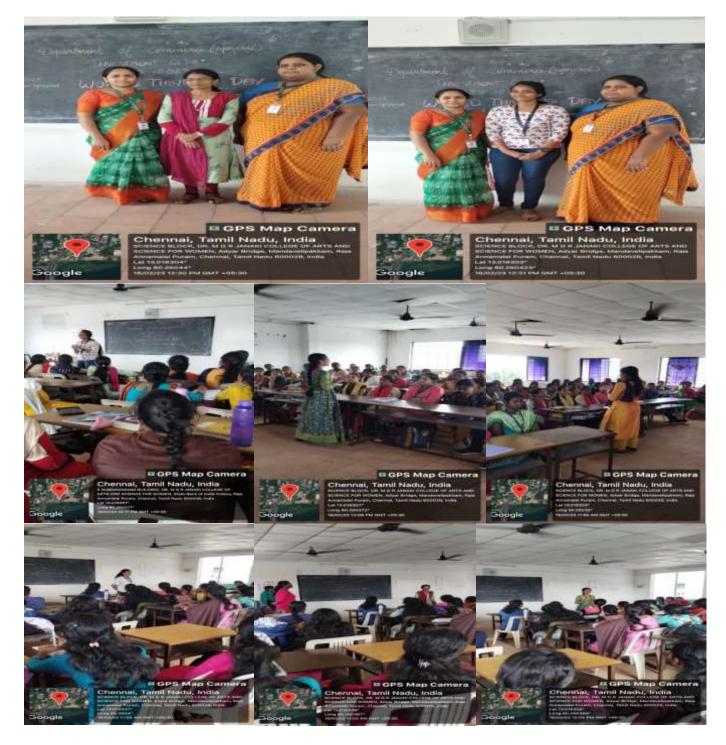

ACTIVITY : Poster making

TOTAL GROUPS : 21

MARKS ALLOTTED : 30

MODE : OFFLINE

On 18<sup>th</sup> July 2022, a Poster Making was conducted to celebrate "INSURANCE NERD DAY" for the III year students. 65 students participated. The event was coordinated by Sowmiya.P and Kaviya.G, and judged by Dr.E.Nirmala, Head of the Department & Ms.R.Evangeline, Assistant Professor. The winner of the event is Abirami.G, Sabarna.S and Monicka.A and the runner of the event is Priyadharshini.B, Venkata Leelavathi.P, Srisakthi.S.