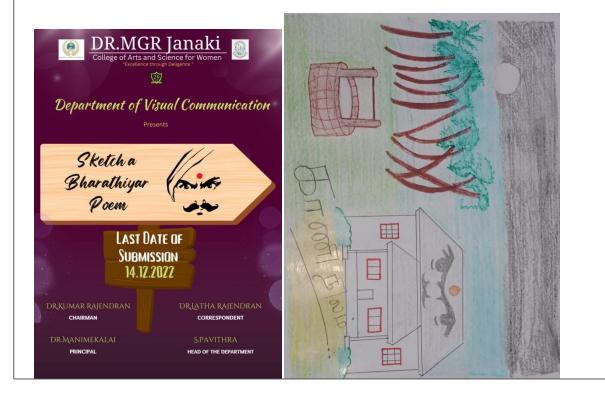

Affiliated to the University of Madras

## DEPARTMENT OF VISUAL COMMUNICATION

| Department            | Department of Visual Communication        |
|-----------------------|-------------------------------------------|
| Date of the event     | 11/12/2022                                |
| Торіс                 | Sketch a Bharathiar Poem                  |
| <b>Event Category</b> | Club Activity                             |
| Level                 | Interdepartmental, No of Participant – 10 |

#### **Brief Report**

The Department of Visual Communication organized an Interdepartmental online" Sketch a Bharathiyar Poem" to celebrate Mahakavi on his birthday. Over 10 students from variou departments participated. The entries were submitted online. E-certificates were given to the winners







SATHYABAMA MGR MALIGAI 11 & 13, Durgabai Deshmukh Road, Raja Annamalai Puram, Chennai - 600 028 Affiliated to the University of Madras

| S.NO | NAME             | COLLEGE                       |
|------|------------------|-------------------------------|
| 1.   | Yamini S         | B.com Af, shift 1, 3rd year   |
| 2.   | Deepika          | B. Com, AF, 2nd year, shift 1 |
| 3.   | Swetha Ramaprahu | B. Com, AF, 2nd year, shift 1 |
| 4.   | M. Rupa          | B. Com (cs), 1st year         |
| 5.   | Aiswarya         | B. Com (cs), 1st year         |
| 6.   | P.Dharshini      | B.Sc Microbiology, 2nd year   |





SATHYABAMA MGR MALIGAI 11 & 13, Durgabai Deshmukh Road, Raja Annamalai Puram, Chennai - 600 028

Affiliated to the University of Madras



| College of Arts an | R-JANAKI<br