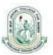

Presentation |
| Event Category    | Club Activity                |
| Level             | Intra-departmental           |

#### Brief Report,

The DECODE Club of Department of Computer Science (Shift - II) organized club activity "Technical Paper Presentation" on 22<sup>th</sup> February, 2023. The topics for the competition were Bluejacking, Sandbox technology, NLP, Holography, Bitcoin and AWS. Students were asked to express their ideas through Power Point Presentation. The objective of the competition was to evaluate the knowledge of the participants within academics as well as beyond academics and to make them familiar with the latest technology. It has enhanced their communication skills and to help students overcome their stage fear. The students thoroughly enjoyed the activity.







SATHYABAMA MGR MALIGAI 11 & 13, Durgabai Deshmukh Road, Raja Annamalai Puram, Chennai - 600 028 Affiliated to the University of Madras

#### **STUDENTS LIST:**

| S.NO | NAME           | DEPARTMENT       |
|------|----------------|------------------|
| 1.   | AKSHIDA R      | COMPUTER SCIENCE |
|      | ASMATH R       |                  |
| 2.   | DEVI PRIYA J   | COMPUTER SCIENCE |
|      | PARVEEN BANU S |                  |
| 3.   | KEERTHANA N    | COMPUTER SCIENCE |
|      | ASHWINI D      |                  |
| 4.   | THAARIGA       | COMPUTER SCIENCE |
|      | SWATHI         |                  |
| 5.   | SAGANASRI      | COMPUTER SCIENCE |
|      | RENDHIKA       |                  |
| 6.   | VINISHA        | COMPUTER SCIENCE |
|      | SANDHIYA       |                  |
| 7.