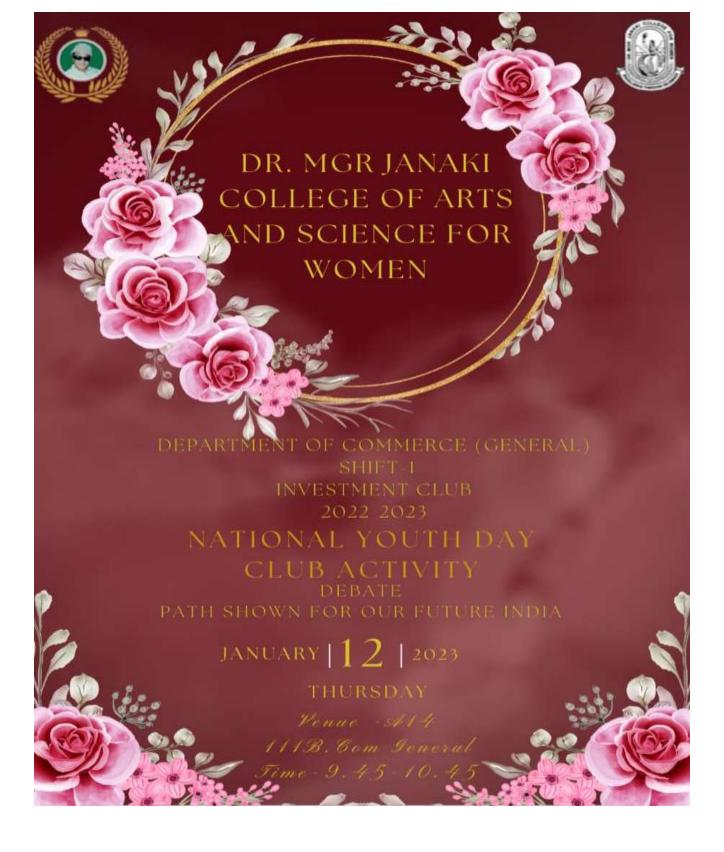

# Club Activity

SATHYABAMA MGR MALIGAI 11 & 13, Durgabai Deshmukh Road, Raja Annamalai Puram, Chennai - 600 028 Affiliated to the University of Madras

#### DEPARTMENT OF COMMERCE – B.Com General – Shift I INVESTMENT CLUB REPORT 2022-2023

#### CLUB ACTIVITY: 1 (Odd Semester)

#### **DETAILED REPORT:**

| DEPARTMENT | : | GENERAL |
|------------|---|---------|
|------------|---|---------|

SHIFT : I

CLUB NAME : INVESTMENT

- DATE : 18.07.2022
- CLASS : III B.Com General

TOTAL STRENGTH : 78

ACTIVITY : Poster making

TOTAL GROUPS : 21

MARKS ALLOTTED : 30

MODE : OFFLINE

On 18<sup>th</sup> July 2022, a Poster Making was conducted to celebrate "INSURANCE NERD DAY" for the III year students. 65 students participated. The event was coordinated by Sowmiya.P and Kaviya.G, and judged by Dr.E.Nirmala, Head of the Department & Ms.R.Evangeline, Assistant Professor. The winner of the event is Abirami.G, Sabarna.S and Monicka.A and the runner of the event is Priyadharshini.B, Venkata Leelavathi.P, Srisakthi.S.