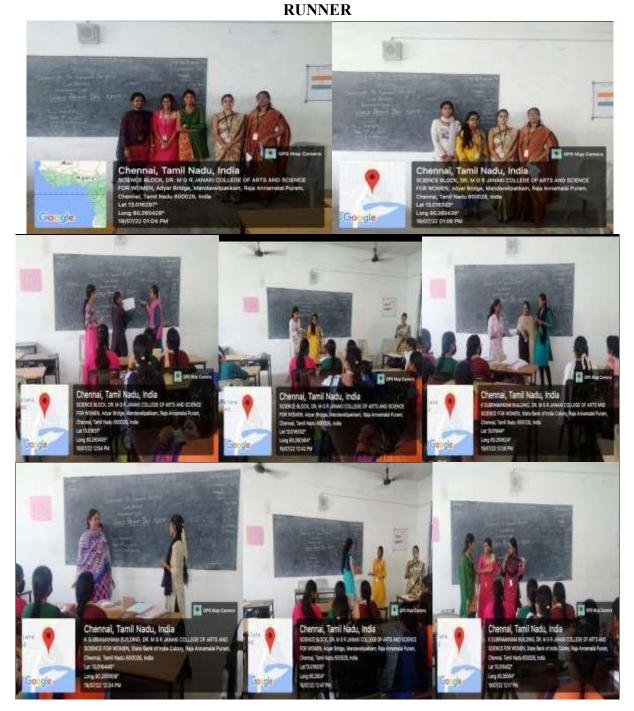

#### PHOTOGRAPH

WINNER

#### RUNNER

SATHYABAMA MGR MALIGAI 11 & 13, Durgabai Deshmukh Road, Raja Annamalai Puram, Chennai - 600 028 Affiliated to the University of Madras

ACTIVITY : Poster making

TOTAL GROUPS : 21

MARKS ALLOTTED : 30

MODE : OFFLINE

On 18<sup>th</sup> July 2022, a Poster Making was conducted to celebrate "INSURANCE NERD DAY" for the III year students. 65 students participated. The event was coordinated by Sowmiya.P and Kaviya.G, and judged by Dr.E.Nirmala, Head of the Department & Ms.R.Evangeline, Assistant Professor. The winner of the event is Abirami.G, Sabarna.S and Monicka.A and the runner of the event is Priyadharshini.B, Venkata Leelavathi.P, Srisakthi.S.