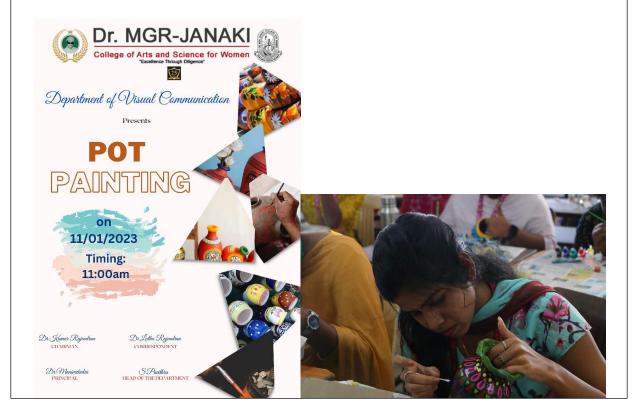

& 13, Durgabai Deshmukh Road, Raja Annamalai Puram, Chennai - 600 028

Affiliated to the University of Madras

# DEPARTMENT OF VISUAL COMMUNICATION

| Department        | Department of Visual Communication        |
|-------------------|-------------------------------------------|
| Date of the event | 11/1/2023                                 |
| Торіс             | Pot Painting                              |
| Event Category    | Club Activity                             |
| Level             | Interdepartmental, No of Participant – 22 |

#### **Brief Report**

The Department of Visual Communication organized an Interdepartmental Point painting contest Over 15 students from various departments participated. The paintings were Judged by Ms.Swathi, Assistant professor, Department of Natya







SATHYABAMA MGR MALIGAI 11 & 13, Durgabai Deshmukh Road, Raja Annamalai Puram, Chennai - 600 028 Affiliated to the University of Madras

| P                    | OT PAINTINUT           |       |
|----------------------|------------------------|-------|
| NAME                 | DEPARTMENT             | MARKS |
| 1. HEMALATHA         | BCS - SHIFT-1 -(I)     | 08    |
| 2. PRIVA DHARSHINI   | BA ENGILISH -(I)       | 06    |
| 3. KIRUBASREE        | B.COM (GENERAL)(J)     | 07    |
| 1. DEVIKA . P        | B. COM (GENERAL)       | 07    |
| 5. MONIKA            | PSVCOLOGTY-(J)         | 06    |
| 6. BHUVANESHWARI     | (I)B COM (ACCOUNTINUT) | 07    |
| 7. KEERTHANIA        | B. COM GENERAL(I)      |       |
| 8. MAHALAKSHMI       | BCS(F)                 | 08    |
| 9. HARINI · P