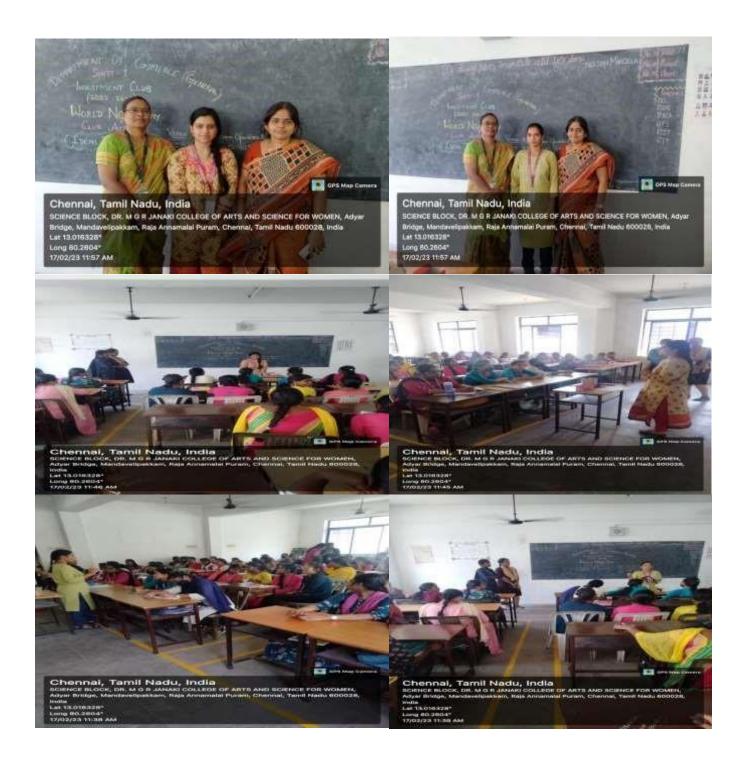

#### DEPARTMENT OF COMMERCE – B.Com General – Shift I INVESTMENT CLUB REPORT 2022-2023

ACTIVITY : Poster making

TOTAL GROUPS : 21

MARKS ALLOTTED : 30

MODE : OFFLINE

On 18<sup>th</sup> July 2022, a Poster Making was conducted to celebrate "INSURANCE NERD DAY" for the III year students. 65 students participated. The event was coordinated by Sowmiya.P and Kaviya.G, and judged by Dr.E.Nirmala, Head of the Department & Ms.R.Evangeline, Assistant Professor. The winner of the event is Abirami.G, Sabarna.S and Monicka.A and the runner of the event is Priyadharshini.B, Venkata Leelavathi.P, Srisakthi.S.