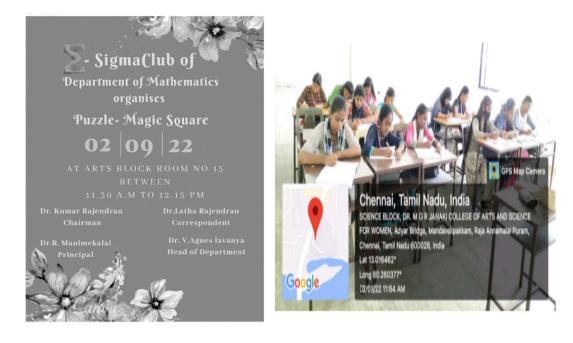

# Club Activity

SATHYABAMA MGR MALIGAI 11 & 13, Durgabai Deshmukh Road, Raja Annamalai Puram, Chennai - 600 028 Affiliated to the University of Madras