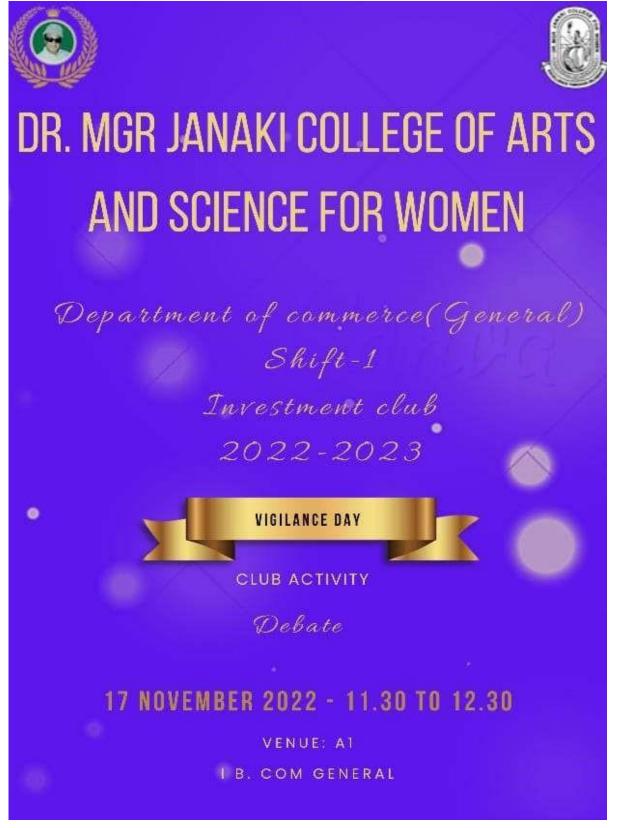

#### DEPARTMENT OF COMMERCE – B.Com General – Shift I INVESTMENT CLUB REPORT 2022-2023

#### **DETAILED REPORT:**

| DEPARTMENT | : | GENERAL |
|------------|---|---------|
|------------|---|---------|

SHIFT : I

CLUB NAME : INVESTMENT

- DATE : 18.07.2022
- CLASS : III B.Com General

TOTAL STRENGTH : 78

ACTIVITY : Poster making

TOTAL GROUPS : 21

MARKS ALLOTTED : 30

MODE : OFFLINE

On 18<sup>th</sup> July 2022, a Poster Making was conducted to celebrate "INSURANCE NERD DAY" for the III year students. 65 students participated. The event was coordinated by Sowmiya.P and Kaviya.G, and judged by Dr.E.Nirmala, Head of the Department & Ms.R.Evangeline, Assistant Professor. The winner of the event is Abirami.G, Sabarna.S and Monicka.A and the runner of the event is Priyadharshini.B, Venkata Leelavathi.P, Srisakthi.S.