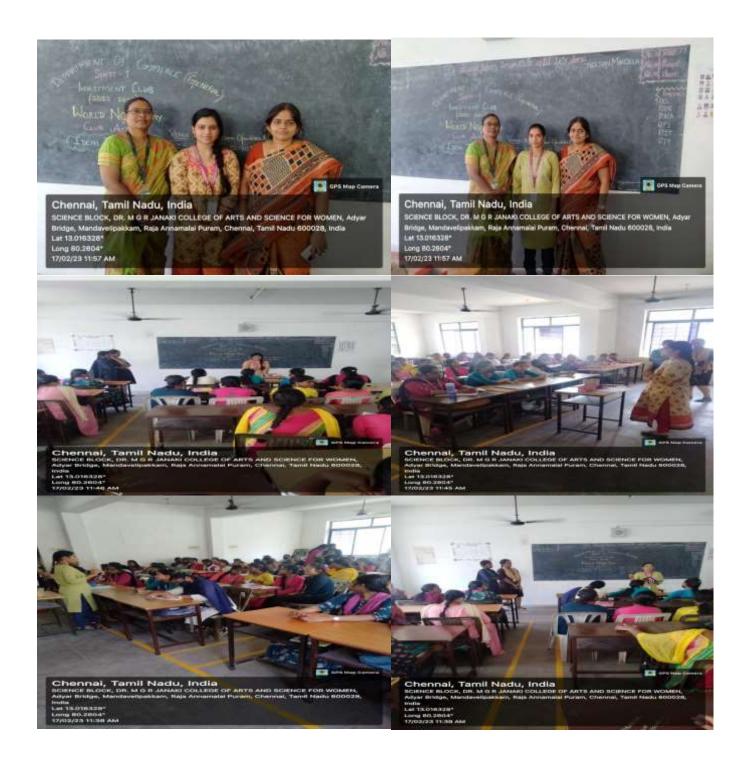

#### DEPARTMENT OF COMMERCE – B.Com General – Shift I INVESTMENT CLUB REPORT 2022-2023

ACTIVITY : Poster making

TOTAL GROUPS : 21

MARKS ALLOTTED : 30

MODE : OFFLINE

On 18<sup>th</sup> July 2022, a Poster Making was conducted to celebrate "INSURANCE NERD DAY" for the III year students. 65 students participated. The event was coordinated by Sowmiya.P and Kaviya.G, and judged by Dr.E.Nirmala, Head of the Department & Ms.R.Evangeline, Assistant Professor. The winner of the event is Abirami.G, Sabarna.S and Monicka.A and the runner of the event is Priyadharshini.B, Venkata Leelavathi.P, Srisakthi.S.