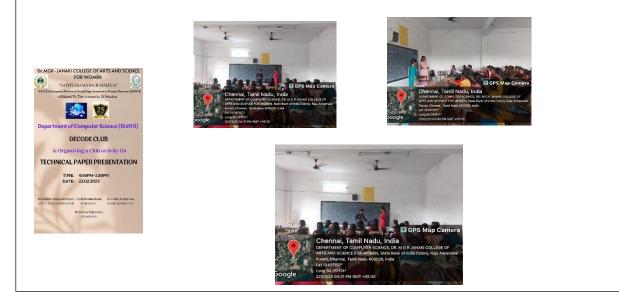

aper Presentation |
| Event Category    | Club Activity                |
| Level             | Intra-departmental           |

#### Brief Report,

The DECODE Club of Department of Computer Science (Shift - II) organized club activity "Technical Paper Presentation" on 22<sup>th</sup> February, 2023. The topics for the competition were Bluejacking, Sandbox technology, NLP, Holography, Bitcoin and AWS. Students were asked to express their ideas through Power Point Presentation. The objective of the competition was to evaluate the knowledge of the participants within academics as well as beyond academics and to make them familiar with the latest technology. It has enhanced their communication skills and to help students overcome their stage fear. The students thoroughly enjoyed the activity.







SATHYABAMA MGR MALIGAI 11 & 13, Durgabai Deshmukh Road, Raja Annamalai Puram, Chennai - 600 028 Affiliated to the University of Madras

#### **STUDENTS LIST:**

| S.NO | NAME           | DEPARTMENT       |
|------|----------------|------------------|
| 1.   | AKSHIDA R      | COMPUTER SCIENCE |
|      | ASMATH R       |                  |
| 2.   | DEVI PRIYA J   | COMPUTER SCIENCE |
|      | PARVEEN BANU S |                  |
| 3.   | KEERTHANA N    | COMPUTER SCIENCE |
|      | ASHWINI D      |                  |
| 4.   | THAARIGA       | COMPUTER SCIENCE |
|      | SWATHI         |                  |
| 5.   | SAGANASRI      | COMPUTER SCIENCE |
|      | RENDHIKA       |                  |
| 6.   | VINISHA        | COMPUTER SCIENCE |
|      | SANDHIYA       |                  |
| 7