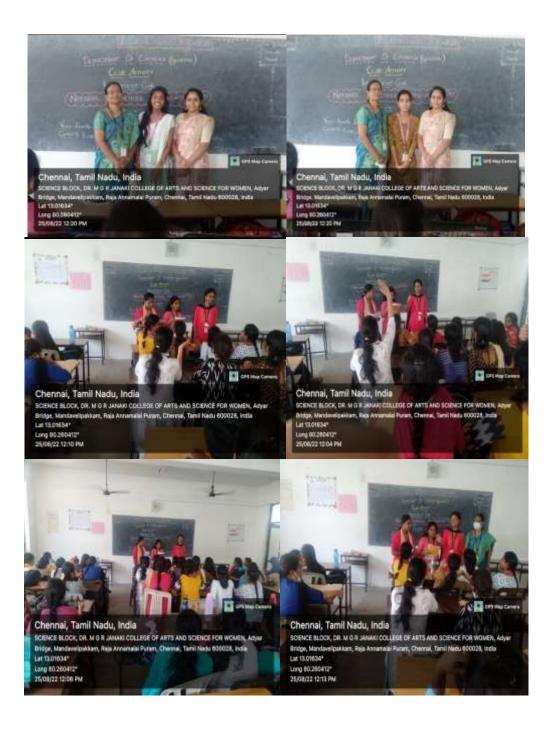

#### CLUB ACTIVITY: 3 (Odd Semester)

#### **DETAILED REPORT:**

| DEPARTMENT    | : GENERAL          |
|---------------|--------------------|
| SHIFT         | : I                |
| CLUB NAME     | : INVESTMENT       |
| DATE          | : 25.08.2022       |
| CLASS         | : II B.Com General |
| TOTAL STRENGT | H : 73             |
| ACTIVITY      | : QUIZ             |
| MODE          | : OFFLINE          |

On 25<sup>th</sup> August 2022, a quiz was conducted to celebrate "NATIONAL FRANCHIES APPRERCIATION DAY" for the II year students. 70 students participated. The event was coordinated by Kiruthuka.k and Selvi Atharani.M, and judged by Mrs. Subathra, Assistant Professor & Ms. Rabiya, Assistant Professor. The winner of the event is Monika.D and the runner of the event is Nagaswathi.C.H.