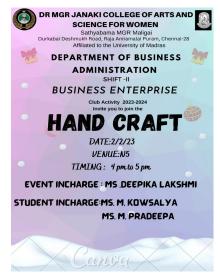

y in both the competitions and won prizes.









SATHYABAMA MGR MALIGAI 11 & 13, Durgabai Deshmukh Road, Raja Annamalai Puram, Chennai - 600 028 Affiliated to the University of Madras

| Department          | Department of Business Administration |
|---------------------|---------------------------------------|
| Date of the event   | 02-02-2023                            |
| Event Category      | Handcraft                             |
| Level               | Inter-Department                      |
| No. of Participants | 9                                     |

#### **Brief Report:**

The Department of Business Administration had conducted a Handcraft Competition. The event was conducted on 02-02-2023. Students participated enthusiastically in both the competitions and won prizes.









SATHYABAMA MGR MALIGAI 11 & 13, Durgabai Deshmukh Road, Raja Annamalai Puram, Chennai - 600 028 Affiliated to the University of Madras

#### **Brief Report:**

The Department of Business Administration had conducted a FOOD WITHOUT FIRE Competition. The event was conducted on 16-02-2023. Students participated enthusiastically in both the competitions and won prizes.









SATHYABAMA MGR MALIGAI 11 & 13, Durgabai Deshmukh Road, Raja Annamalai Puram, Chennai - 600 028 Affiliated to the University of Madras

| Department          | Department of Business Administration |
|---------------------|---------------------------------------|
| Date of the event   | 00-02-2023                            |
| Event Category      | Spode MCHaptitiken                    |
| Level               | I