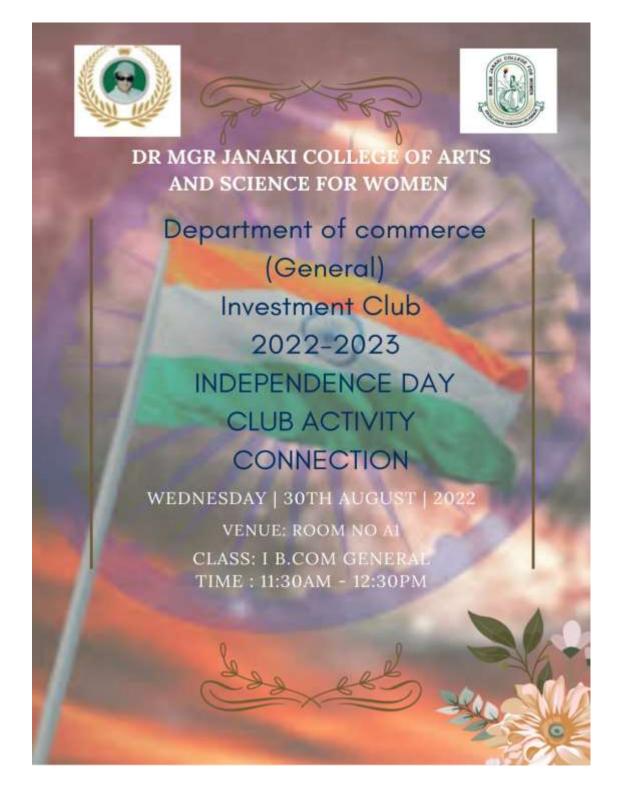

# Club Activity

SATHYABAMA MGR MALIGAI 11 & 13, Durgabai Deshmukh Road, Raja Annamalai Puram, Chennai - 600 028 Affiliated to the University of Madras

#### DEPARTMENT OF COMMERCE – B.Com General – Shift I INVESTMENT CLUB REPORT 2022-2023

#### CLUB ACTIVITY: 1 (Odd Semester)

#### **DETAILED REPORT:**

| DEPARTMENT | : | GENERAL |
|------------|---|---------|
|------------|---|---------|

SHIFT : I

CLUB NAME : INVESTMENT

- DATE : 18.07.2022
- CLASS : III B.Com General

TOTAL STRENGTH : 78

ACTIVITY : Poster making

TOTAL GROUPS : 21

MARKS ALLOTTED : 30

MODE : OFFLINE

On 18<sup>th</sup> July 2022, a Poster Making was conducted to celebrate "INSURANCE NERD DAY" for the III year students. 65 students participated. The event was coordinated by Sowmiya.P and Kaviya.G, and judged by Dr.E.Nirmala, Head of the Department & Ms.R.Evangeline, Assistant Professor. The winner of the event is Abirami.G, Sabarna.S and Monicka.A and the runner of the event is Priyadharshini.B, Venkata Leelavathi.P, Srisakthi.S.