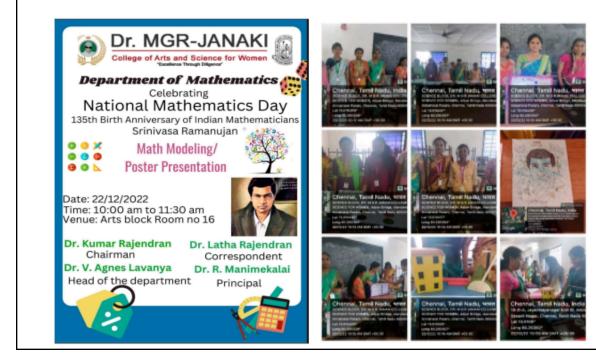

ennai - 600 028

Affiliated to the University of Madras

## **DEPARTMENT OF MATHEMATICS**

| Department        | Mathematics                       |
|-------------------|-----------------------------------|
| Date of the event | 22-12-2022                        |
| Topic             | Math Modelling Paper Presentation |
| Event Category    | Club Activity                     |
| Level             | Intra-departmental event          |

Brief Report,

The Department of Mathematics conducted a Inter collegiate event – MATH MODELLING \PAPER PRESENTATION organised on December 22, 2022 by the staffs and students of the department of mathematics. The various events were conducted for the outer college students. Teams of participants are formed and monetary rewards are awarded to the top teams.







SATHYABAMA MGR MALIGAI 11 & 13, Durgabai Deshmukh Road, Raja Annamalai Puram, Chennai - 600 028

Affiliated to the University of Madras

# List of students name

| S.NO | REGISTER NO. | NAMES             |
|------|--------------|-------------------|
| 1    | 222006445    | AKSHAYA S         |
| 2    | 222006446    | BENAZIR BEE S     |
| 3    | 222006447    | CHARANYA S        |
| 4    | 222006448    | DEVADARSHINI K    |
| 5    | 222006449    | DHANUPRIYA I      |
| 6    | 222006450    | DHIVYA BHARATHI S |
| 7    | 222006451    | GAYATHRIMALA S    |
| 8    | 222006452    | JAMIUNNISHA J S   |
| 9    | 222006453    | JAYACHITRA P      |
| 10   | 222006454    | JAYALAKSHMI B     |
| 11   | 222006455    | KARTHIKA V        |
| 12   | 222006456    | KASTHURI A        |
| 13   | 2220064