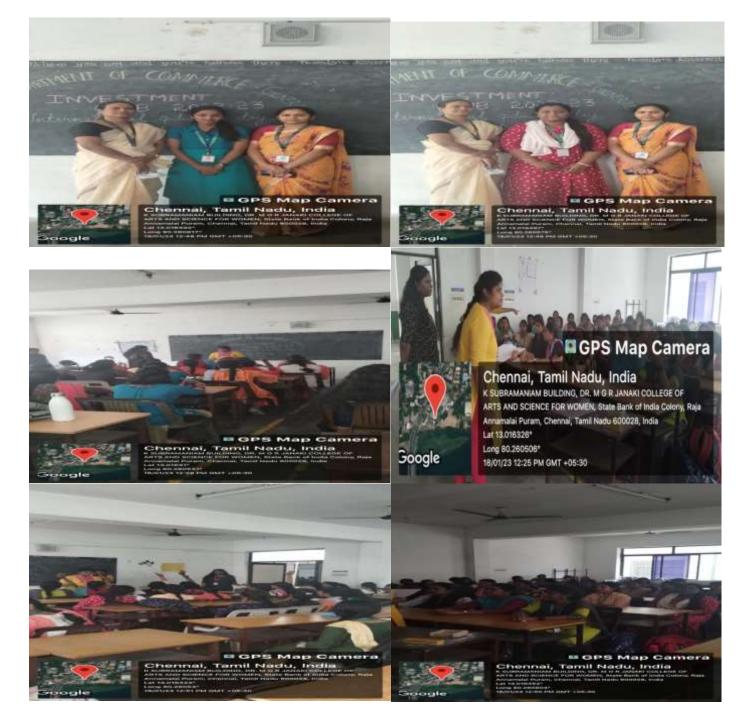

#### CLUB ACTIVITY: 3 (Odd Semester)

#### **DETAILED REPORT:**

| DEPARTMENT    | : GENERAL          |
|---------------|--------------------|
| SHIFT         | : I                |
| CLUB NAME     | : INVESTMENT       |
| DATE          | : 25.08.2022       |
| CLASS         | : II B.Com General |
| TOTAL STRENGT | H : 73             |
| ACTIVITY      | : QUIZ             |
| MODE          | : OFFLINE          |

On 25<sup>th</sup> August 2022, a quiz was conducted to celebrate "NATIONAL FRANCHIES APPRERCIATION DAY" for the II year students. 70 students participated. The event was coordinated by Kiruthuka.k and Selvi Atharani.M, and judged by Mrs. Subathra, Assistant Professor & Ms. Rabiya, Assistant Professor. The winner of the event is Monika.D and the runner of the event is Nagaswathi.C.H.