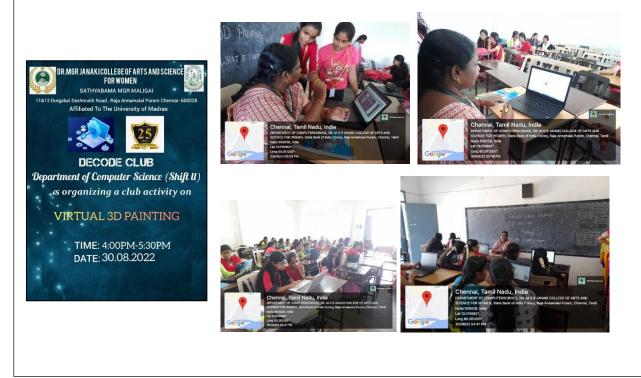

ate of the event | 30-08-22            |
| Торіс             | Virtual 3D Painting |
| Event Category    | Club Activity       |
| Level             | Intra-departmental  |

### Brief Report,

The DECODE Club of Department of Computer Science (Shift - II) organized Virtual 3D Painting as part of the club activity on 30<sup>th</sup> August, 2022. The aim of this activity is to bring out the creative expression and artistic skills of the students. This competition kept the students engaged. It was organized to explore and encourage creativity in students and offer them a platform to showcase their skills. It inspired them to think and to work creatively inorder to promote artistic excellence. The artistic endeavours of the students were highly praised and encouraged by the faculty members.







SATHYABAMA MGR MALIGAI 11 & 13, Durgabai Deshmukh Road, Raja Annamalai Puram, Chennai - 600 028 Affiliated to the University of Madras

#### **STUDENTS LIST: TOPIC: What if I were a Robot?**

| S.NO | CLASS  | NAME                | DEPARTMENT       |
|------|--------|---------------------|------------------|
| 1 -  | 1 YEAR | NIVEDHITHA NANDHINI | COMPUTER SCIENCE |
| 1    | 1 YEAR | R ASHWARYA          | COMPUTER SCIENCE |
| 2    | 1 YEAR | DASHWINI            | COMPUTER SCIENCE |
| 2    | 1 YEAR | J DEVIPRIYA         | COMPUTER SCIENCE |
| 3 -  | 1 YEAR | K KEERTHANA         | COMPUTER SCIENCE |
| 3    | 1 YEAR | ELAKIYA BHARATHI    | COMPUTER SCIENCE |
| 4 -  | 1 YEAR | MOHANA SRI          | COMPUTER SCIENCE |
| 4    | 1 YEAR | DEEPIKA             | COMPUTER SCIENCE |
| 5 -  | 1 Y