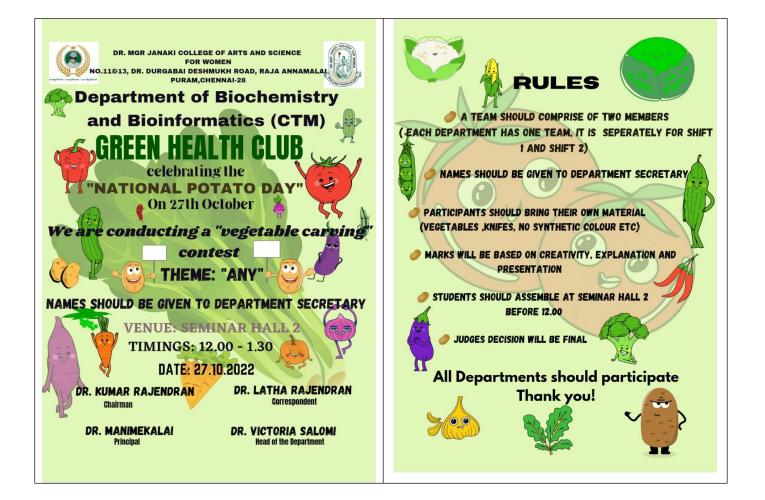

|
| Lavanya.V           | Bcom A/F                     |
| Vinija. M           | B. Com (A/F)                 |
| Hemalakshmi. J      | Bba                          |
| AKSHAYA PRADA.S     | B.com general                |
| Atchaya.K           | B.com AF                     |
| AMRITHA KEERTHANA.B | B.com Bank management        |
| Sangeetha. V        | Bsc Viscom                   |
| GAYATHRI .B.R.      | B.com (Accounting & Finance) |
| VALLI.S             | B.com accounting and finance |
| Akshaya V           | BSC Computer science         |
| Preethi G           | Bsc computer science         |
| P. Shilpa           | B.Sc Biochemistry            |
| s. pavithra         | b. com (cs)                  |
|                     |                              |















SATHYABAMA MGR MALIGAI 11 & 13, Durgabai Deshmukh Road, RA Puram, Chennai - 28 An ISO 9001:2015 CERTIFIED INSTITUTION Affiliated to the University of Madras



| SR                | BR-JANAKI<br>and Science for Women |                   | IEALTH CLUB<br>CTIVITY             |
|-------------------|------------------------------------|-------------------|------------------------------------|
| Document ID:      | MJC/BIO/2022/CA6                   | Document<br>Name: | Circular                           |
| Name of the HOD:  | Dr. Victoriya Salomi               | Course/Dept:      | Biochemistry and<br>Bioinformatics |
| Academic Year:    | 2022- 2023                         | Even/Odd:         | Odd                                |
| Club Activity No: | 06