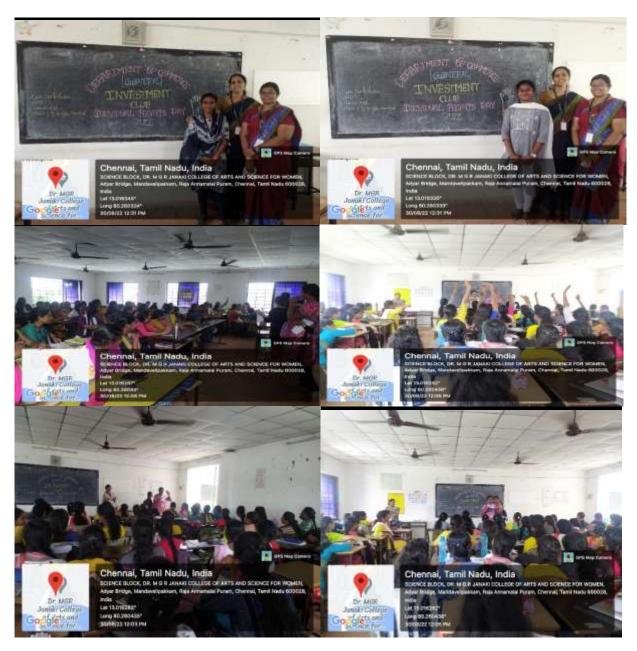

#### CLUB ACTIVITY: 3 (Odd Semester)

#### **DETAILED REPORT:**

| DEPARTMENT    | : GENERAL          |
|---------------|--------------------|
| SHIFT         | : I                |
| CLUB NAME     | : INVESTMENT       |
| DATE          | : 25.08.2022       |
| CLASS         | : II B.Com General |
| TOTAL STRENGT | H : 73             |
| ACTIVITY      | : QUIZ             |
| MODE          | : OFFLINE          |

On 25<sup>th</sup> August 2022, a quiz was conducted to celebrate "NATIONAL FRANCHIES APPRERCIATION DAY" for the II year students. 70 students participated. The event was coordinated by Kiruthuka.k and Selvi Atharani.M, and judged by Mrs. Subathra, Assistant Professor & Ms. Rabiya, Assistant Professor. The winner of the event is Monika.D and the runner of the event is Nagaswathi.C.H.