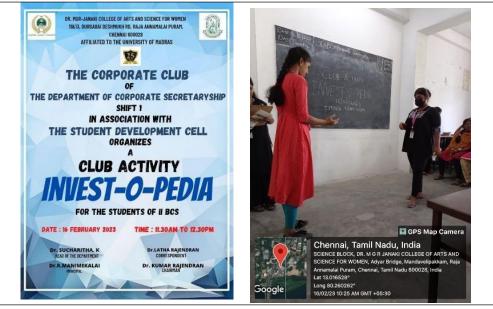

# Club Activity

SATHYABAMA MGR MALIGAI 11 & 13, Durgabai Deshmukh Road, Raja Annamalai Puram, Chennai - 600 028 Affiliated to the University of Madras

#### DEPARTMENT OF COMMERCE – B.Com General – Shift I INVESTMENT CLUB REPORT 2022-2023