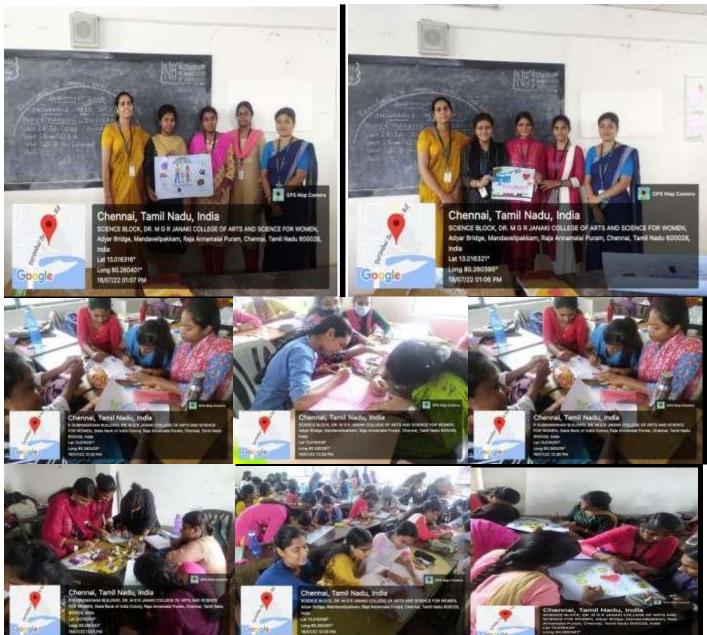

ACTIVITY : Poster making

TOTAL GROUPS : 21

MARKS ALLOTTED : 30

MODE : OFFLINE

On 18<sup>th</sup> July 2022, a Poster Making was conducted to celebrate "INSURANCE NERD DAY" for the III year students. 65 students participated. The event was coordinated by Sowmiya.P and Kaviya.G, and judged by Dr.E.Nirmala, Head of the Department & Ms.R.Evangeline, Assistant Professor. The winner of the event is Abirami.G, Sabarna.S and Monicka.A and the runner of the event is Priyadharshini.B, Venkata Leelavathi.P, Srisakthi.S.

#### PHOTOGRAPH

WINNER

#### RUNNER

SATHYABAMA MGR MALIGAI 11 & 13, Durgabai Deshmukh Road, Raja Annamalai Puram, Chennai - 600 028 Affiliated to the University of Madras