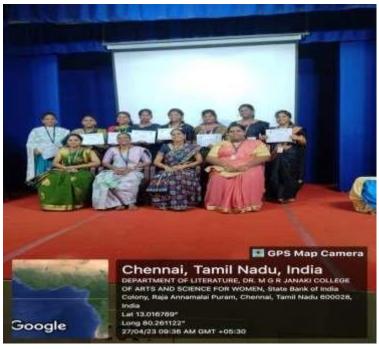

#### PHOTOGRAPH

WINNER

#### RUNNER

SATHYABAMA MGR MALIGAI 11 & 13, Durgabai Deshmukh Road, Raja Annamalai Puram, Chennai - 600 028 Affiliated to the University of Madras