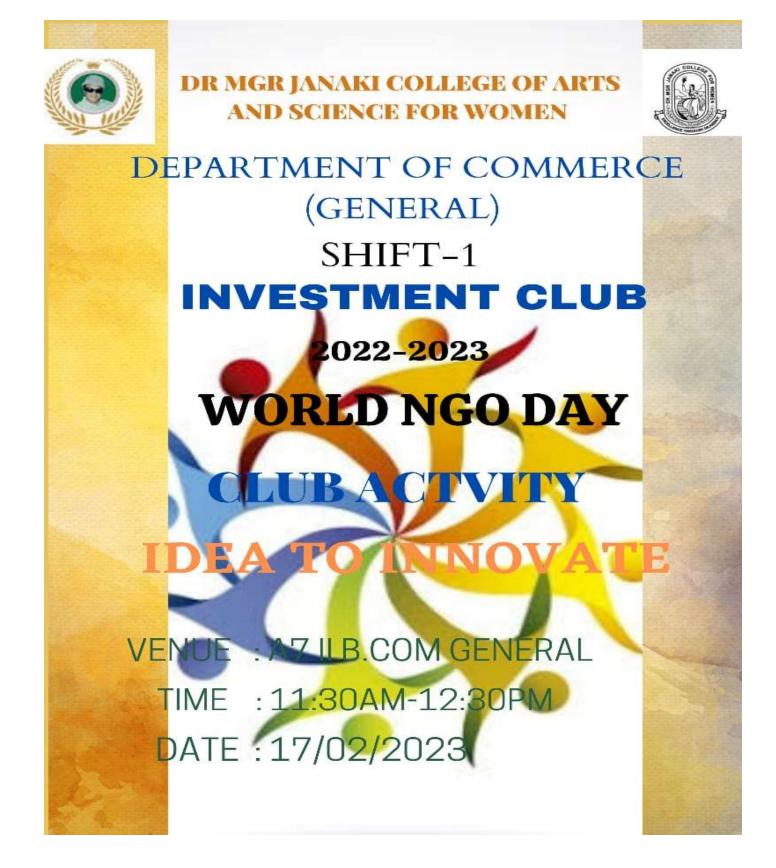

#### DEPARTMENT OF COMMERCE – B.Com General – Shift I INVESTMENT CLUB REPORT 2022-2023

#### CLUB ACTIVITY: 1 (Odd Semester)

#### **DETAILED REPORT:**

| DEPARTMENT | : | GENERAL |
|------------|---|---------|
|------------|---|---------|

SHIFT : I

CLUB NAME : INVESTMENT

- DATE : 18.07.2022
- CLASS : III B.Com General

TOTAL STRENGTH : 78

ACTIVITY : Poster making

TOTAL GROUPS : 21

MARKS ALLOTTED : 30

MODE : OFFLINE

On 18<sup>th</sup> July 2022, a Poster Making was conducted to celebrate "INSURANCE NERD DAY" for the III year students. 65 students participated. The event was coordinated by Sowmiya.P and Kaviya.G, and judged by Dr.E.Nirmala, Head of the Department & Ms.R.Evangeline, Assistant Professor. The winner of the event is Abirami.G, Sabarna.S and Monicka.A and the runner of the event is Priyadharshini.B, Venkata Leelavathi.P, Srisakthi.S.