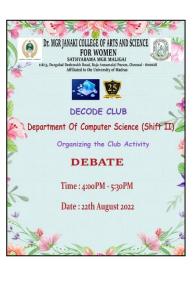

# Club Activity

SATHYABAMA MGR MALIGAI 11 & 13, Durgabai Deshmukh Road, Raja Annamalai Puram, Chennai - 600 028 Affiliated to the University of Madras

#### DEPARTMENT OF COMMERCE – B.Com General – Shift I INVESTMENT CLUB REPORT 2022-2023

#### CLUB ACTIVITY: 1 (Odd Semester)

#### **DETAILED REPORT:**

| DEPARTMENT | : | GENERAL |
|------------|---|---------|
|------------|---|---------|

SHIFT : I

CLUB NAME : INVESTMENT

- DATE : 18.07.2022
- CLASS : III B.Com General

TOTAL STRENGTH : 78

ACTIVITY : Poster making

TOTAL GROUPS : 21

MARKS ALLOTTED : 30

MODE : OFFLINE

On 18<sup>th</sup> July 2022, a Poster Making was conducted to celebrate "INSURANCE NERD DAY" for the III year students. 65 students participated. The event was coordinated by Sowmiya.P and Kaviya.G, and judged by Dr.E.Nirmala, Head of the Department & Ms.R.Evangeline, Assistant Professor. The winner of the event is Abirami.G, Sabarna.S and Monicka.A and the runner of the event is Priyadharshini.B, Venkata Leelavathi.P, Srisakthi.S.