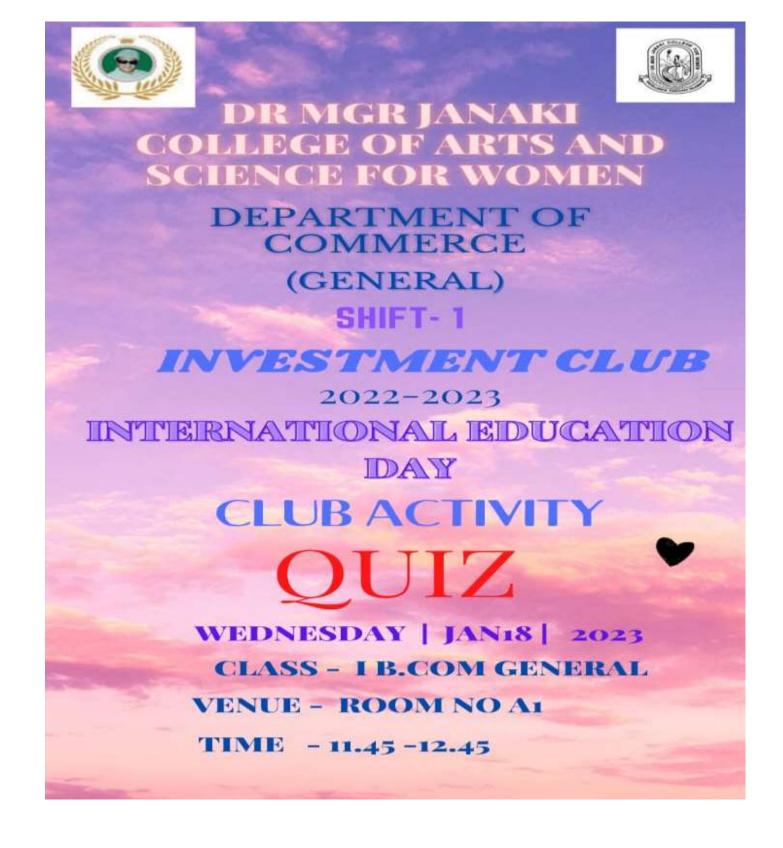

#### CLUB ACTIVITY: 3 (Odd Semester)

#### **DETAILED REPORT:**

| DEPARTMENT    | : GENERAL          |
|---------------|--------------------|
| SHIFT         | : I                |
| CLUB NAME     | : INVESTMENT       |
| DATE          | : 25.08.2022       |
| CLASS         | : II B.Com General |
| TOTAL STRENGT | H : 73             |
| ACTIVITY      | : QUIZ             |
| MODE          | : OFFLINE          |

On 25<sup>th</sup> August 2022, a quiz was conducted to celebrate "NATIONAL FRANCHIES APPRERCIATION DAY" for the II year students. 70 students participated. The event was coordinated by Kiruthuka.k and Selvi Atharani.M, and judged by Mrs. Subathra, Assistant Professor & Ms. Rabiya, Assistant Professor. The winner of the event is Monika.D and the runner of the event is Nagaswathi.C.H.