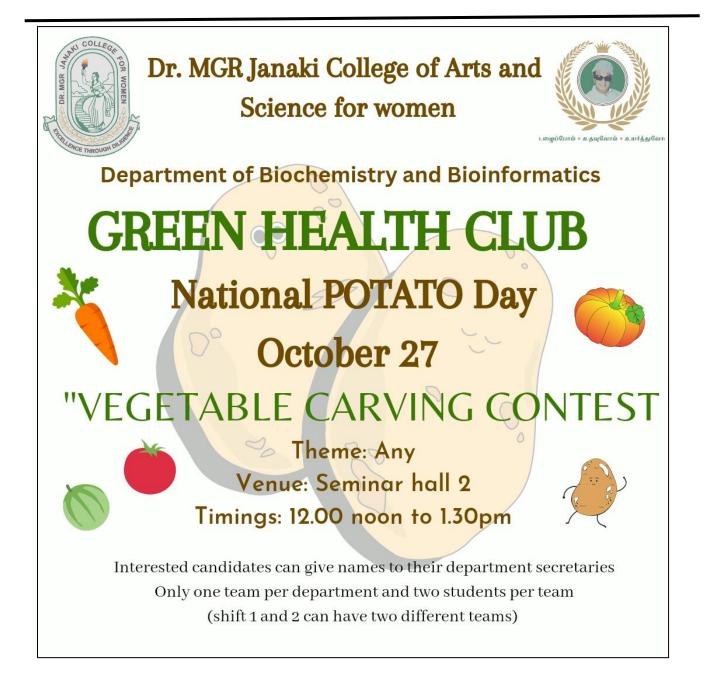

|
| Lavanya.V           | Bcom A/F                     |
| Vinija. M           | B. Com (A/F)                 |
| Hemalakshmi. J      | Bba                          |
| AKSHAYA PRADA.S     | B.com general                |
| Atchaya.K           | B.com AF                     |
| AMRITHA KEERTHANA.B | B.com Bank management        |
| Sangeetha. V        | Bsc Viscom                   |
| GAYATHRI .B.R.      | B.com (Accounting & Finance) |
| VALLI.S             | B.com accounting and finance |
| Akshaya V           | BSC Computer science         |
| Preethi G           | Bsc computer science         |
| P. Shilpa           | B.Sc Biochemistry            |
| s. pavithra         | b. com (cs)                  |
|                     |                              |















SATHYABAMA MGR MALIGAI 11 & 13, Durgabai Deshmukh Road, RA Puram, Chennai - 28 An ISO 9001:2015 CERTIFIED INSTITUTION Affiliated to the University of Madras



| SR                | BR-JANAKI<br>and Science for Women |                   | IEALTH CLUB<br>CTIVITY             |
|-------------------|------------------------------------|-------------------|------------------------------------|
| Document ID:      | MJC/BIO/2022/CA6                   | Document<br>Name: | Circular                           |
| Name of the HOD:  | Dr. Victoriya Salomi               | Course/Dept:      | Biochemistry and<br>Bioinformatics |
| Academic Year:    | 2022- 2023                         | Even/Odd:         | Odd                                |
| Club Activity No: | 06