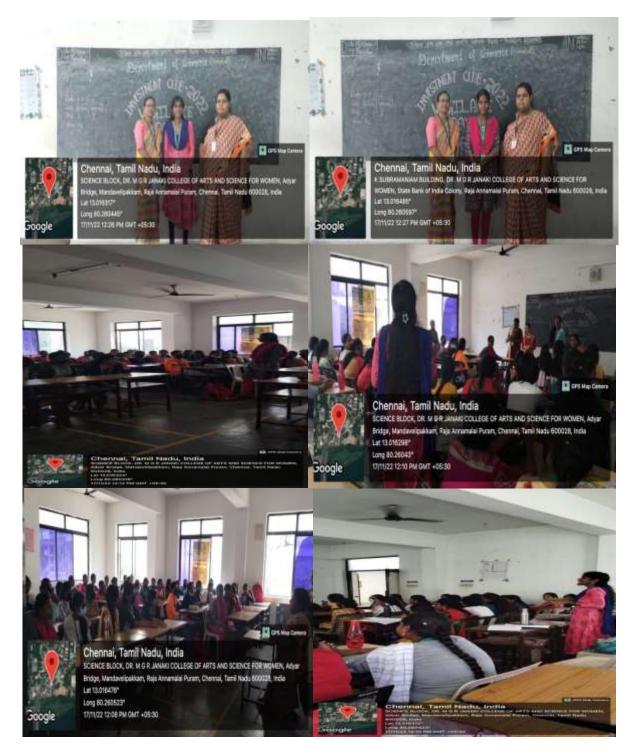

ACTIVITY : Poster making

TOTAL GROUPS : 21

MARKS ALLOTTED : 30

MODE : OFFLINE

On 18<sup>th</sup> July 2022, a Poster Making was conducted to celebrate "INSURANCE NERD DAY" for the III year students. 65 students participated. The event was coordinated by Sowmiya.P and Kaviya.G, and judged by Dr.E.Nirmala, Head of the Department & Ms.R.Evangeline, Assistant Professor. The winner of the event is Abirami.G, Sabarna.S and Monicka.A and the runner of the event is Priyadharshini.B, Venkata Leelavathi.P, Srisakthi.S.

#### PHOTOGRAPH

WINNER