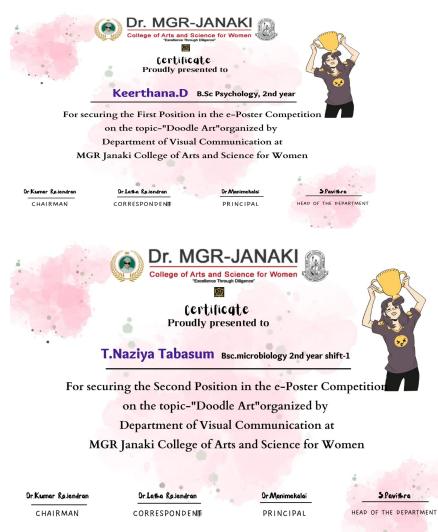

| 5.   | Megha.M.V        | Bsc.Psychology, 2nd year                   |
| 6.   | P.Sudharshana    | 2nd year B.com (A&F), Shift I              |
| 7.   | Aneesha Syed     | Bcom-CS, Shift 1, 3 <sup>rd</sup> year     |
| 8.   | T.Naziya Tabasum | Bsc.microbiology ,2nd year shift-1         |
| 9.   | Ishwarya. R,     | B. Com ,A&F, 2 <sup>nd</sup> year, Shift I |
| 10.  | P.Aswini,        | BBA, 2 <sup>nd</sup> year                  |
| 11.  | Mohanapriya.M    | B.com (CS) final year , Shift 1            |
| 12.  | S.Yamini,        | B.Com, A&F , Final year                    |
| 13.  | Monica.M,        | BCA, Ist year                              |





SATHYABAMA MGR MALIGAI 11 & 13, Durgabai Deshmukh Road, Raja Annamalai Puram, Chennai - 600 028

Affiliated to the University of Madras



| College of Arts an | College of Arts and Science for Women<br>Excellence Through Diligence |                   |                         |
|--------------------|-----------------------------------------------------------------------|-------------------|-------------------------|
| Document ID:       | MJC/VIS/2022/CA6                                                      | Document<br>Name: | Circular                |
| Name of the HOD:   | Ms.Pavithra                                                           | Course/Dept:      | Visual<br>Communication |
| Academic Year:     | 2022 - 2023                                                           | Even/Odd:         | Even                    |
| Club Activity No:  | 06