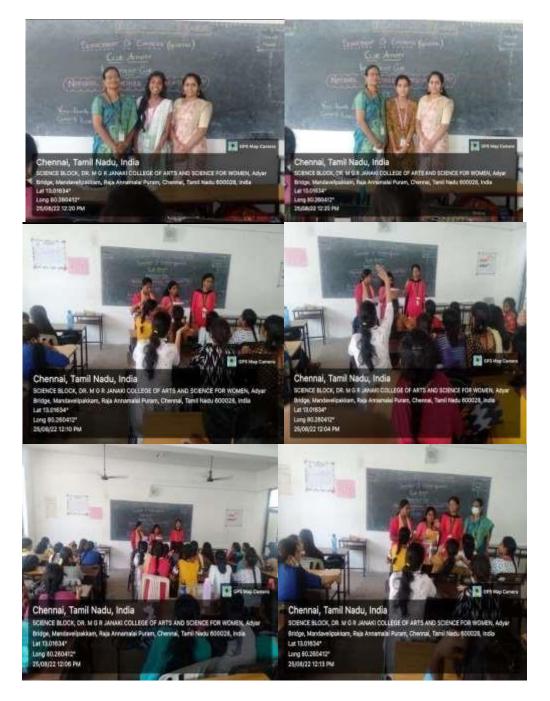

#### CLUB ACTIVITY: 3 (Odd Semester)

#### **DETAILED REPORT:**

| DEPARTMENT    | : GENERAL          |
|---------------|--------------------|
| SHIFT         | : I                |
| CLUB NAME     | : INVESTMENT       |
| DATE          | : 25.08.2022       |
| CLASS         | : II B.Com General |
| TOTAL STRENGT | H : 73             |
| ACTIVITY      | : QUIZ             |
| MODE          | : OFFLINE          |

On 25<sup>th</sup> August 2022, a quiz was conducted to celebrate "NATIONAL FRANCHIES APPRERCIATION DAY" for the II year students. 70 students participated. The event was coordinated by Kiruthuka.k and Selvi Atharani.M, and judged by Mrs. Subathra, Assistant Professor & Ms. Rabiya, Assistant Professor. The winner of the event is Monika.D and the runner of the event is Nagaswathi.C.H.