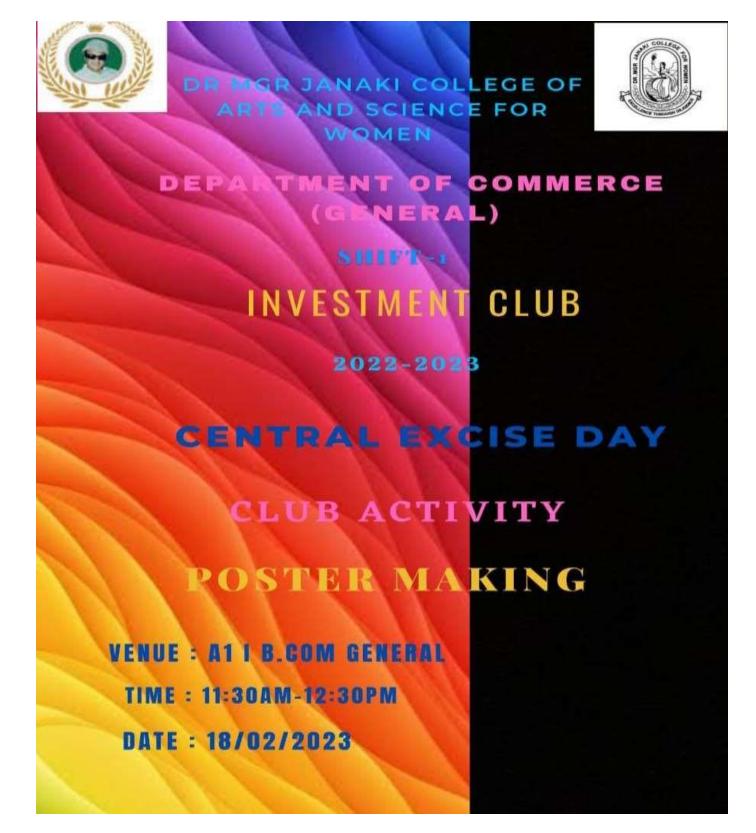

#### DEPARTMENT OF COMMERCE – B.Com General – Shift I INVESTMENT CLUB REPORT 2022-2023

#### **DETAILED REPORT:**

| DEPARTMENT | : | GENERAL |
|------------|---|---------|
|------------|---|---------|

SHIFT : I

CLUB NAME : INVESTMENT

- DATE : 18.07.2022
- CLASS : III B.Com General

TOTAL STRENGTH : 78

ACTIVITY : Poster making

TOTAL GROUPS : 21

MARKS ALLOTTED : 30

MODE : OFFLINE

On 18<sup>th</sup> July 2022, a Poster Making was conducted to celebrate "INSURANCE NERD DAY" for the III year students. 65 students participated. The event was coordinated by Sowmiya.P and Kaviya.G, and judged by Dr.E.Nirmala, Head of the Department & Ms.R.Evangeline, Assistant Professor. The winner of the event is Abirami.G, Sabarna.S and Monicka.A and the runner of the event is Priyadharshini.B, Venkata Leelavathi.P, Srisakthi.S.