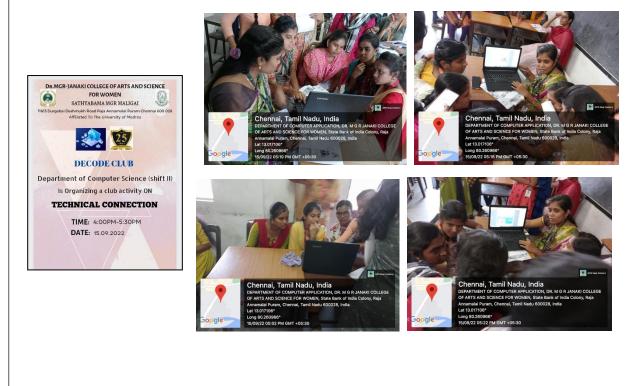

kh Road, Raja Annamalai Puram, Chennai - 600 028 Affiliated to the University of Madras

# DEPARTMENT OF COMPUTER SCIENCE

| Department        | Computer Science     |
|-------------------|----------------------|
| Date of the event | 15-09-22             |
| Торіс             | Technical Connection |
| Event Category    | Club Activity        |
| Level             | Intra-departmental   |

### Brief Report,

The DECODE Club of Department of Computer Science (Shift - II) organized club activity "Technical Connection" on 15<sup>th</sup> September, 2022. The connection activity is a captivating Puzzle-based game that will put students skills and knowledge to the test. This engrossing activity challenges teams to find common threads between words. This competition kept the students engaged.







SATHYABAMA MGR MALIGAI 11 & 13, Durgabai Deshmukh Road, Raja Annamalai Puram, Chennai - 600 028

Affiliated to the University of Madras

#### **STUDENTS LIST:**

| S.NO | NAME                    | DEPARTMENT       |
|------|-------------------------|------------------|
| 1.   | ANANDHI                 | COMPUTER SCIENCE |
| 2.   | SRAVANI                 | COMPUTER SCIENCE |
| 3.   | MONISHA                 | COMPUTER SCIENCE |
| 4.   | DEEPIKA                 | COMPUTER SCIENCE |
| 5.   | HARINI                  | COMPUTER SCIENCE |
| 6.   | KOWSALYA                | COMPUTER SCIENCE |
| 7.   | MOHANA SHREE            | COMPUTER SCIENCE |
| 8.   | S PRIYA                 | COMPUTER SCIENCE |
| 9.   | GIRIJA                  | COMPUTER SCIENCE |
| 10.  | PARILA                  | COM