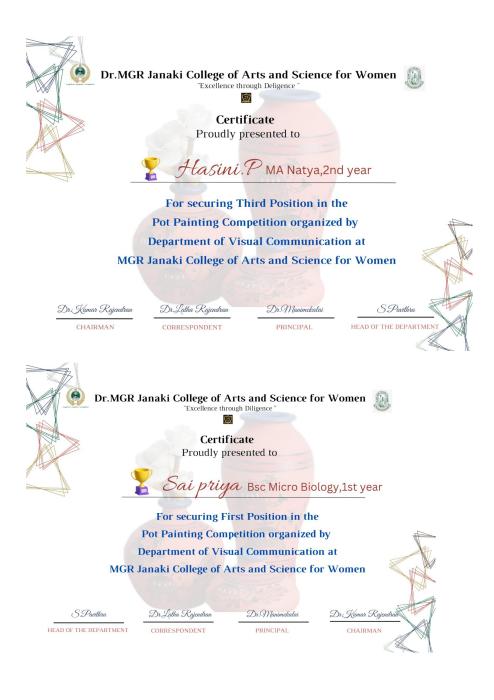

----------------------------------------------------------------------------|----------------|
| NAHE                                              | DEPARTMENT                                                                                                         | HARKS .        |
| 20. SONALEE - P<br>21. V. AKSHAYA<br>22. RESHMA R | BSC BID CHEMISTRY (I)<br>II-35<br>BSC BIOCHEMISTRY (I)<br>II-35<br>BSC BIOCHEMISTRY (I)<br>II-35<br>II-35<br>II-35 | 07<br>07<br>05 |
|                                                   |                                                                                                                    |                |





SATHYABAMA MGR MALIGAI 11 & 13, Durgabai Deshmukh Road, Raja Annamalai Puram, Chennai - 600 028 Affiliated to the University of Madras



| Dr. MGF<br>College of Arts an<br>"Excellence | Infotainment Club |                   |                         |
|----------------------------------------------|-------------------|-------------------|-------------------------|
| Document ID:                                 | MJC/VIS/2022/CA3  | Document<br>Name: | Circular                |
| Name of the HOD:                             | Ms.Pavithra       | Course/Dept:      | Visual<br>Communication |
| Academic Year:                               | 2022 - 2023       | Even/Odd:         | Odd                     |
| Club Activity No:                            | 03                | Date:             | 25.11.2022              |

| 6               |                                          | GR-JA            |