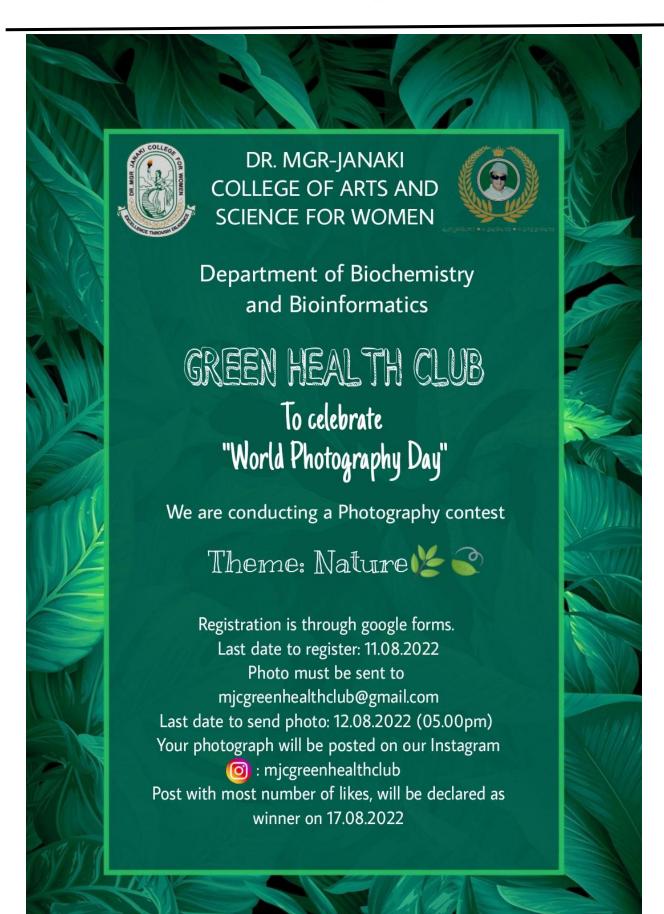

M      | CORPORATE SECRETARYSHIP |
| 7.      | SAADHIYA. R<br>SHATHI SRI. S        | CORPORATE SECRETARYSHIP |
| 8.      | AKSHAYA. K<br>SOUNTHARYA. E         | CORPORATE SECRETARYSHIP |
| 9.      | ELLAKIYA. R<br>SANTHIYA. G          | CORPORATE SECRETARYSHIP |
| 10.     | SANDHIYA. N<br>NIVEDITHA. K. S      | CORPORATE SECRETARYSHIP |
| 11.     | ABHINAYA. K<br>SUJITHRA. S          | CORPORATE SECRETARYSHIP |
| 12.     | SUDHA. I<br>SANDHYA. K              | CORPORATE SECRETARYSHIP |
| 13.     | KARTHIGA.S<br>SRIPRIYA. N           | CORPORATE SECRETARYSHIP |
| 14.     | JENIFER. D<br>SARANYA. R            | CORPORATE SECRETARYSHIP |
| 15.     | VANI. R<br>POLIMETLA SHREE HARINI   | CORPORATE SECRETARYSHIP |
| 16.     | MAHALAKSHMI. R<br>GAYATHRI. S       | CORPORATE SECRETARYSHIP |









SATHYABAMA MGR MALIGAI 11 & 13, Durgabai Deshmukh Road, RA Puram, Chennai - 28 An ISO 9001:2015 CERTIFIED INSTITUTION Affiliated to the University of Madras



| College of Arts and Science for Women |                     | GREEN HEALTH CLUB<br>ACTIVITY |                                    |
|---------------------------------------|---------------------|-------------------------------|------------------------------------|
| Document ID:                          | MJC/BIO/2022/CA3    | Document<br>Name:             | Circular                           |
| Name of the HOD:                      | Dr Victoriya Salomi | Course/Dept:                  | Biochemistry and<br>Bioinformatics |
| Academic Year:                        | 2022-2023           | Even/Odd:                     | Odd