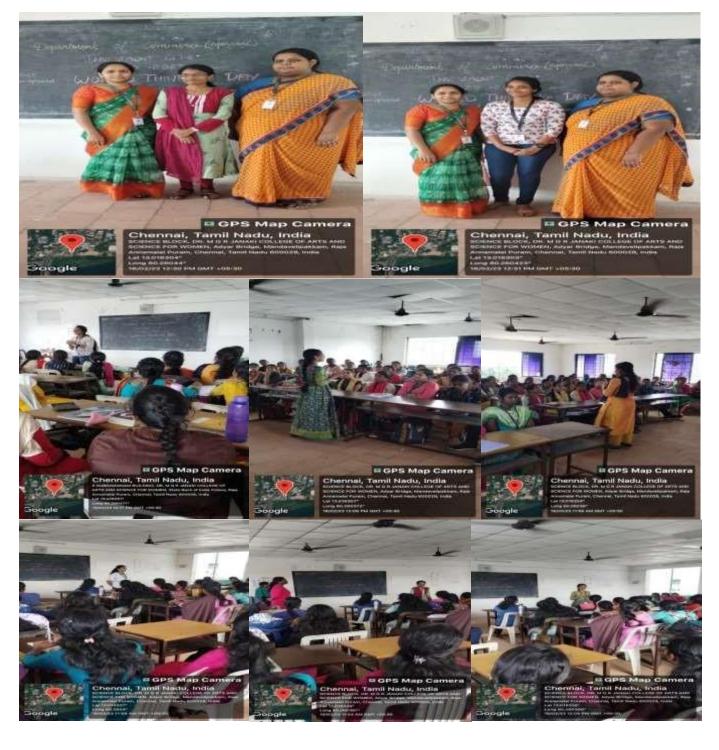

ACTIVITY : Poster making

TOTAL GROUPS : 21

MARKS ALLOTTED : 30

MODE : OFFLINE

On 18<sup>th</sup> July 2022, a Poster Making was conducted to celebrate "INSURANCE NERD DAY" for the III year students. 65 students participated. The event was coordinated by Sowmiya.P and Kaviya.G, and judged by Dr.E.Nirmala, Head of the Department & Ms.R.Evangeline, Assistant Professor. The winner of the event is Abirami.G, Sabarna.S and Monicka.A and the runner of the event is Priyadharshini.B, Venkata Leelavathi.P, Srisakthi.S.

#### PHOTOGRAPH

WINNER

#### RUNNER

SATHYABAMA MGR MALIGAI 11 & 13, Durgabai Deshmukh Road, Raja Annamalai Puram, Chennai - 600 028 Affiliated to the University of Madras