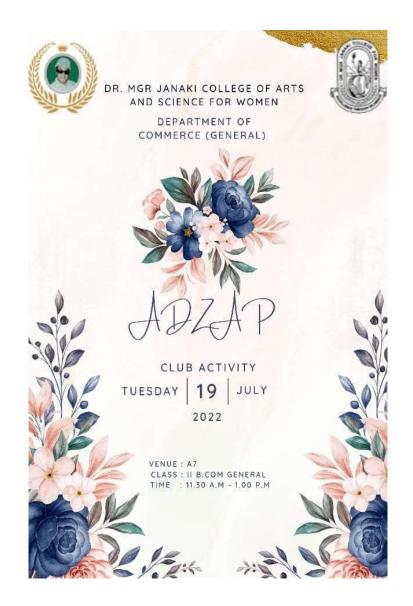

#### CLUB ACTIVITY: 2 (Odd Semester)

#### **DETAILED REPORT:**

| DEPARTMENT | : | GENERAL |
|------------|---|---------|
|            |   |         |

- SHIFT : I
- CLUB NAME : INVESTMENT
- DATE : 19.07.2022
- CLASS : II B.Com General

TOTAL STRENGTH : 73

ACTIVITY : ADZAP

TOTAL GROUPS : 20

MARKS ALLOTTED: 30

MODE : OFFLINE

On 19<sup>th</sup> July 2022, an Adzap was conducted to celebrate "WORLD PRODUCT DAY" for the II year students. 59 students participated. The event was coordinated by Kiruthuka.k and Selvi Atharani.M, and judged by Ms.Shama Afrin.J Assistant Professor & Mrs.Subathra, Assistant Professor. The winner of the event is Janaki Bhavani .K.R, Jeevitha.A, Geetha Priya and the runner of the event is Angel vishali.R, Swetha.S.