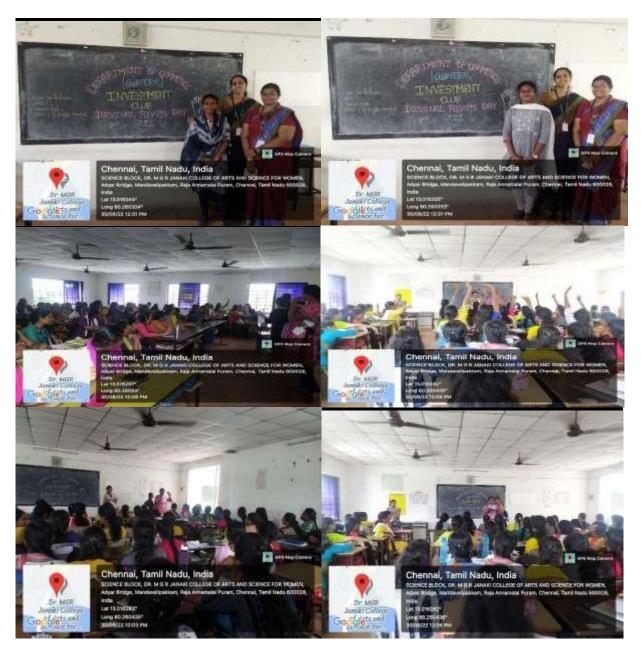

#### DEPARTMENT OF COMMERCE – B.Com General – Shift I INVESTMENT CLUB REPORT 2022-2023

ACTIVITY : Poster making

TOTAL GROUPS : 21

MARKS ALLOTTED : 30

MODE : OFFLINE

On 18<sup>th</sup> July 2022, a Poster Making was conducted to celebrate "INSURANCE NERD DAY" for the III year students. 65 students participated. The event was coordinated by Sowmiya.P and Kaviya.G, and judged by Dr.E.Nirmala, Head of the Department & Ms.R.Evangeline, Assistant Professor. The winner of the event is Abirami.G, Sabarna.S and Monicka.A and the runner of the event is Priyadharshini.B, Venkata Leelavathi.P, Srisakthi.S.