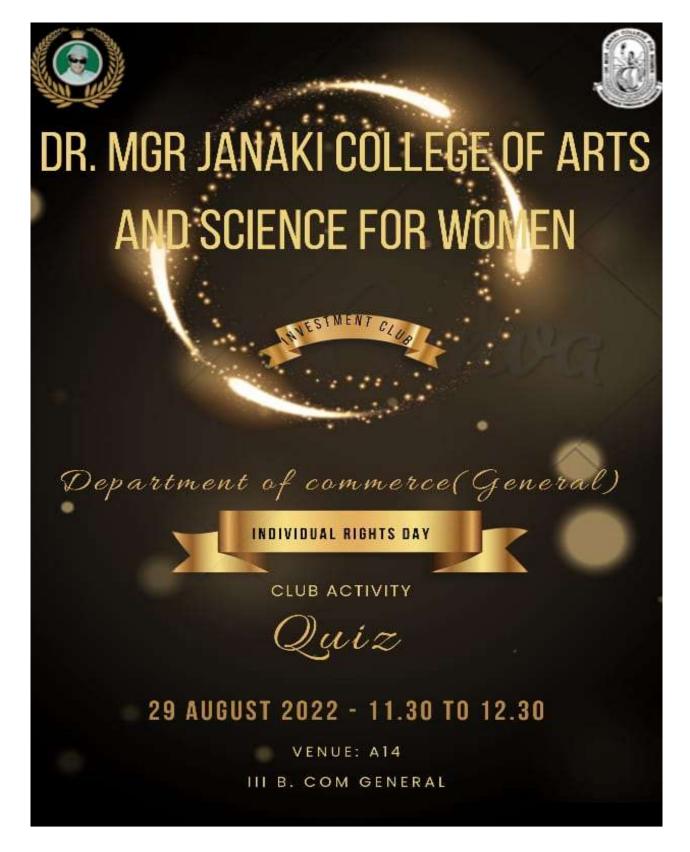

#### CLUB ACTIVITY: 3 (Odd Semester)

#### **DETAILED REPORT:**

| DEPARTMENT    | : GENERAL          |
|---------------|--------------------|
| SHIFT         | : I                |
| CLUB NAME     | : INVESTMENT       |
| DATE          | : 25.08.2022       |
| CLASS         | : II B.Com General |
| TOTAL STRENGT | H : 73             |
| ACTIVITY      | : QUIZ             |
| MODE          | : OFFLINE          |

On 25<sup>th</sup> August 2022, a quiz was conducted to celebrate "NATIONAL FRANCHIES APPRERCIATION DAY" for the II year students. 70 students participated. The event was coordinated by Kiruthuka.k and Selvi Atharani.M, and judged by Mrs. Subathra, Assistant Professor & Ms. Rabiya, Assistant Professor. The winner of the event is Monika.D and the runner of the event is Nagaswathi.C.H.

#### DEPARTMENT OF COMMERCE – B.Com General – Shift I INVESTMENT CLUB REPORT 2022-2023 CIRCULAR

| College of Arts and Science for Women |                     | INVESTMENT<br>CLUB ACTIVITY |                  |
|---------------------------------------|---------------------|-----------------------------|------------------|
| Document ID:                          | MJC/BCG1/2022/CA 03 | Document Name:              | Circular         |
| Name of the<br>HOD:                   | Dr.E. Nirmala       | Course/Department           | B.Com<br>General |
| Academic Year:                        | 2022- 2023          | Even/Odd:                   | ODD              |
| Club Activity<br>No:                  | 03                  | Date :                      | 23.08.2022       |

Investment Club of the department of General will conduct the activity for II B.Com General on celebrating "NATIONAL FRANCHIES APPRECIATION DAY", "QUIZ" for the academic year 2022 – 2022 on 25.08.2022 between 11.30 am and 01.00 am in Room No. A7.

| Activity on "NATIONAL FRANCHIES APPRECIATION DAY -<br>QUIZ" on 25.08.2022 |                             |                         |               |  |  |
|---------------------------------------------------------------------------|-----------------------------|-------------------------|---------------|--|--|
| S.No                                                                      | Name of the Members         | Name of the Department  | Signature     |  |  |
| 1.                                                                        | Dr. R. Manimekalai          | Principal               | V             |  |  |
| 2.                                                                        | Dr.E. Nirmala               | Head of the Department  | g.u.l         |  |  |
| 3.                                                                        | Mrs. Subathra               | Assistant Professor     | v.B           |  |  |
| 4.                                                                        | Ms. Rabiyathul Badaviya M.M | Assistant Professor     | Bart          |  |  |
| 5.                                                                        | Ms. Akshaya Prada.S         | Club Secretary          | 5. Historgand |  |  |
| 6.                                                                        | Ms.Varsha.C                 | Joint Club Secretary    | Vacat         |  |  |
| 7.                                                                        | Ms. Kiruthuka.k             | Club activity In-charge | K. Kunthika   |  |  |
| 8,                                                                        | Ms. Selvi Atharani.M        | Club activity In-charge | MBIET         |  |  |