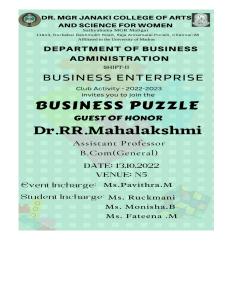

# Club Activity

SATHYABAMA MGR MALIGAI 11 & 13, Durgabai Deshmukh Road, Raja Annamalai Puram, Chennai - 600 028 Affiliated to the University of Madras

#### DEPARTMENT OF COMMERCE – B.Com General – Shift I INVESTMENT CLUB REPORT 2022-2023

#### CLUB ACTIVITY: 1 (Odd Semester)

#### **DETAILED REPORT:**

| DEPARTMENT | : | GENERAL |
|------------|---|---------|
|------------|---|---------|

SHIFT : I

CLUB NAME : INVESTMENT

- DATE : 18.07.2022
- CLASS : III B.Com General

TOTAL STRENGTH : 78

ACTIVITY : Poster making

TOTAL GROUPS : 21

MARKS ALLOTTED : 30

MODE : OFFLINE

On 18<sup>th</sup> July 2022, a Poster Making was conducted to celebrate "INSURANCE NERD DAY" for the III year students. 65 students participated. The event was coordinated by Sowmiya.P and Kaviya.G, and judged by Dr.E.Nirmala, Head of the Department & Ms.R.Evangeline, Assistant Professor. The winner of the event is Abirami.G, Sabarna.S and Monicka.A and the runner of the event is Priyadharshini.B, Venkata Leelavathi.P, Srisakthi.S.