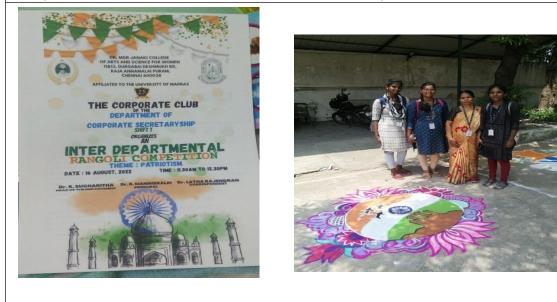

| Interdepartmental                     |  |
| No. of Participants                                                                 | 36 Students (12 teams)                |  |
| <b>Guest/Resource Person/Judge</b> Dr. K. Sucharitha, Head, Department of Corporate |                                       |  |
| (with designation)                                                                  | Secretaryship                         |  |

**Brief Report:** 

The Interdepartmental Club activity was organised for the students of various departments of Dr. MGR Janaki College by conducting a Rangoli Competition on the theme Patriotism on 16/08/2022. S. Priyanka, V. Sharmila and S. Swetha of III BCA Won the First place.







SATHYABAMA MGR MALIGAI 11 & 13, Durgabai Deshmukh Road, Raja Annamalai Puram, Chennai - 600 028

Affiliated to the University of Madras

#### NAME LIST OF PARTICIPANTS

| S.NO | NAME OF THESTUDENTS | DEPARTMENT/ COLLEGE |
|------|---------------------|---------------------|
| 1    | JAYASHREE.P         | B.COM(GENERAL)      |
|      | JAYASHREE.S         |                     |
|      | AKSHAYA PRADA.S     |                     |
| 2    | PAVITHRA.E          | B.COM (A&F)         |
|      | SWATI               |                     |
|      | AISHWARYA           |                     |
| 3    | PRADEEPA.B          | BIOCHEMISTRY        |
|      | KAMINI.P            |                     |
|      | YUVAREKHA.R         |                     |
| 4    | SANGEETHA.K         | B.COM(GENER