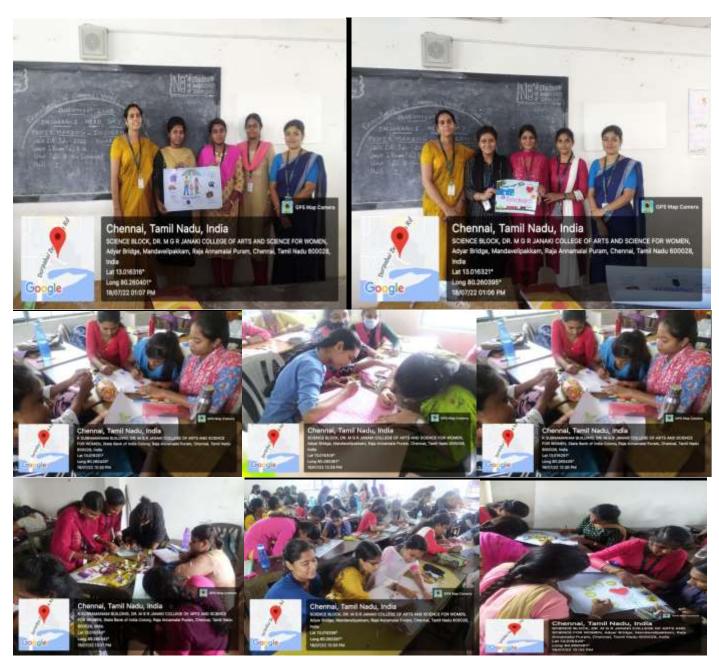

ACTIVITY : Poster making

TOTAL GROUPS : 21

MARKS ALLOTTED : 30

MODE : OFFLINE

On 18<sup>th</sup> July 2022, a Poster Making was conducted to celebrate "INSURANCE NERD DAY" for the III year students. 65 students participated. The event was coordinated by Sowmiya.P and Kaviya.G, and judged by Dr.E.Nirmala, Head of the Department & Ms.R.Evangeline, Assistant Professor. The winner of the event is Abirami.G, Sabarna.S and Monicka.A and the runner of the event is Priyadharshini.B, Venkata Leelavathi.P, Srisakthi.S.