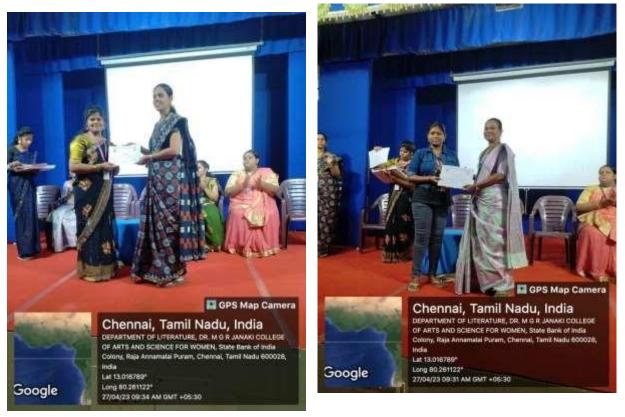

#### PHOTOGRAPH

WINNER

#### RUNNER

SATHYABAMA MGR MALIGAI 11 & 13, Durgabai Deshmukh Road, Raja Annamalai Puram, Chennai - 600 028 Affiliated to the University of Madras

ACTIVITY : Poster making

TOTAL GROUPS : 21

MARKS ALLOTTED : 30

MODE : OFFLINE

On 18<sup>th</sup> July 2022, a Poster Making was conducted to celebrate "INSURANCE NERD DAY" for the III year students. 65 students participated. The event was coordinated by Sowmiya.P and Kaviya.G, and judged by Dr.E.Nirmala, Head of the Department & Ms.R.Evangeline, Assistant Professor. The winner of the event is Abirami.G, Sabarna.S and Monicka.A and the runner of the event is Priyadharshini.B, Venkata Leelavathi.P, Srisakthi.S.