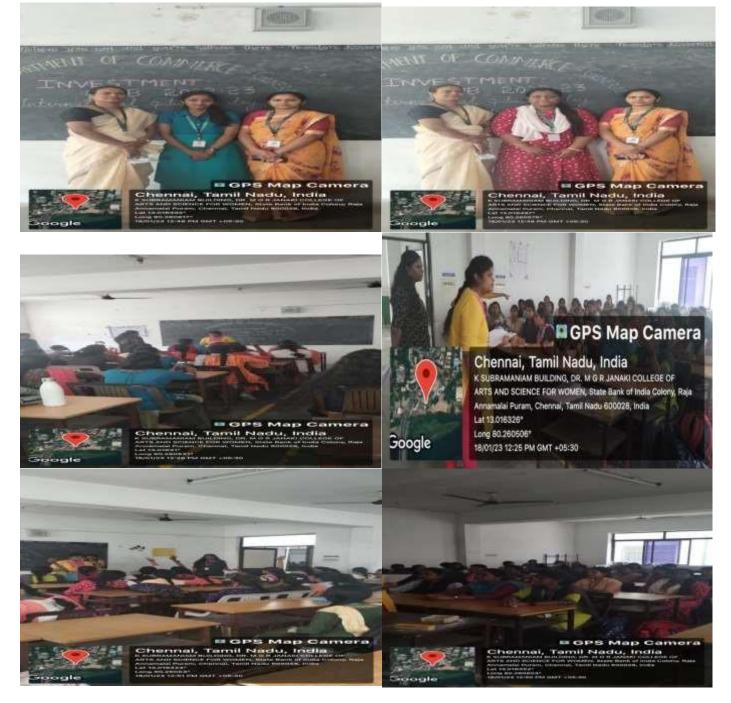

#### DEPARTMENT OF COMMERCE – B.Com General – Shift I INVESTMENT CLUB REPORT 2022-2023

ACTIVITY : Poster making

TOTAL GROUPS : 21

MARKS ALLOTTED : 30

MODE : OFFLINE

On 18<sup>th</sup> July 2022, a Poster Making was conducted to celebrate "INSURANCE NERD DAY" for the III year students. 65 students participated. The event was coordinated by Sowmiya.P and Kaviya.G, and judged by Dr.E.Nirmala, Head of the Department & Ms.R.Evangeline, Assistant Professor. The winner of the event is Abirami.G, Sabarna.S and Monicka.A and the runner of the event is Priyadharshini.B, Venkata Leelavathi.P, Srisakthi.S.