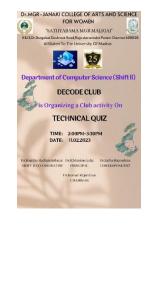

#### CLUB ACTIVITY: 3 (Odd Semester)

#### **DETAILED REPORT:**

| DEPARTMENT    | : GENERAL          |
|---------------|--------------------|
| SHIFT         | : I                |
| CLUB NAME     | : INVESTMENT       |
| DATE          | : 25.08.2022       |
| CLASS         | : II B.Com General |
| TOTAL STRENGT | H : 73             |
| ACTIVITY      | : QUIZ             |
| MODE          | : OFFLINE          |

On 25<sup>th</sup> August 2022, a quiz was conducted to celebrate "NATIONAL FRANCHIES APPRERCIATION DAY" for the II year students. 70 students participated. The event was coordinated by Kiruthuka.k and Selvi Atharani.M, and judged by Mrs. Subathra, Assistant Professor & Ms. Rabiya, Assistant Professor. The winner of the event is Monika.D and the runner of the event is Nagaswathi.C.H.