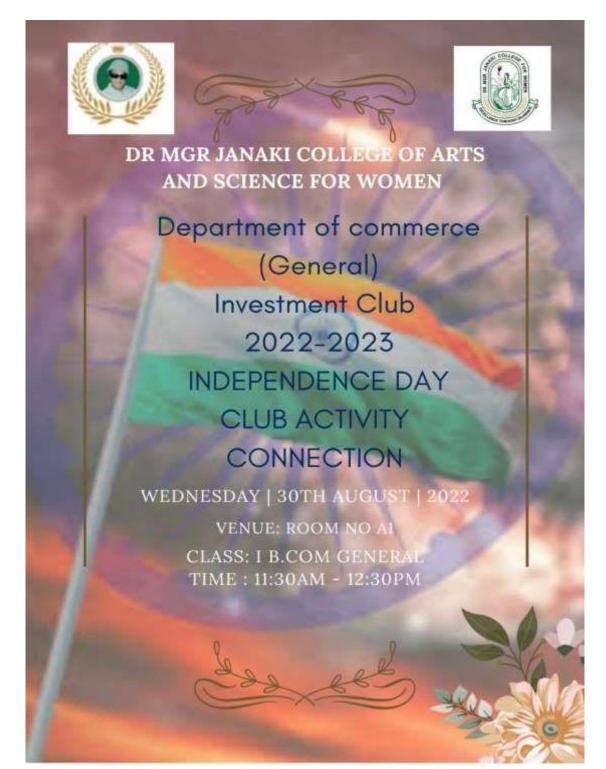

# Club Activity

SATHYABAMA MGR MALIGAI 11 & 13, Durgabai Deshmukh Road, Raja Annamalai Puram, Chennai - 600 028 Affiliated to the University of Madras

#### DEPARTMENT OF COMMERCE – B.Com General – Shift I INVESTMENT CLUB REPORT 2022-2023

#### CLUB ACTIVITY: 1 (Odd Semester)

#### **DETAILED REPORT:**

| DEPARTMENT | : | GENERAL |
|------------|---|---------|
|------------|---|---------|

SHIFT : I

CLUB NAME : INVESTMENT

- DATE : 18.07.2022
- CLASS : III B.Com General

TOTAL STRENGTH : 78

ACTIVITY : Poster making

TOTAL GROUPS : 21

MARKS ALLOTTED : 30

MODE : OFFLINE

On 18<sup>th</sup> July 2022, a Poster Making was conducted to celebrate "INSURANCE NERD DAY" for the III year students. 65 students participated. The event was coordinated by Sowmiya.P and Kaviya.G, and judged by Dr.E.Nirmala, Head of the Department & Ms.R.Evangeline, Assistant Professor. The winner of the event is Abirami.G, Sabarna.S and Monicka.A and the runner of the event is Priyadharshini.B, Venkata Leelavathi.P, Srisakthi.S.