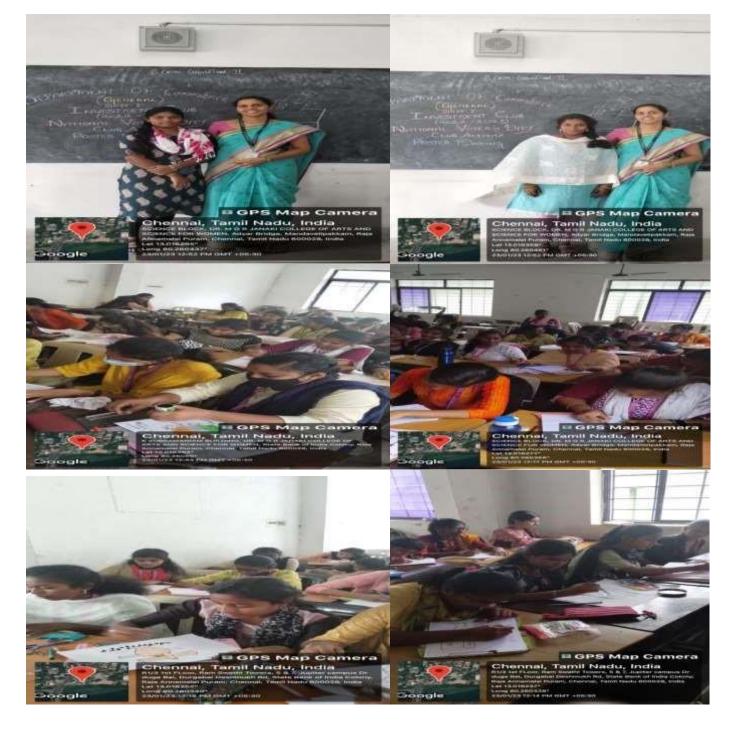

ACTIVITY : Poster making

TOTAL GROUPS : 21

MARKS ALLOTTED : 30

MODE : OFFLINE

On 18<sup>th</sup> July 2022, a Poster Making was conducted to celebrate "INSURANCE NERD DAY" for the III year students. 65 students participated. The event was coordinated by Sowmiya.P and Kaviya.G, and judged by Dr.E.Nirmala, Head of the Department & Ms.R.Evangeline, Assistant Professor. The winner of the event is Abirami.G, Sabarna.S and Monicka.A and the runner of the event is Priyadharshini.B, Venkata Leelavathi.P, Srisakthi.S.

#### PHOTOGRAPH

WINNER

#### RUNNER

SATHYABAMA MGR MALIGAI 11 & 13, Durgabai Deshmukh Road, Raja Annamalai Puram, Chennai - 600 028 Affiliated to the University of Madras