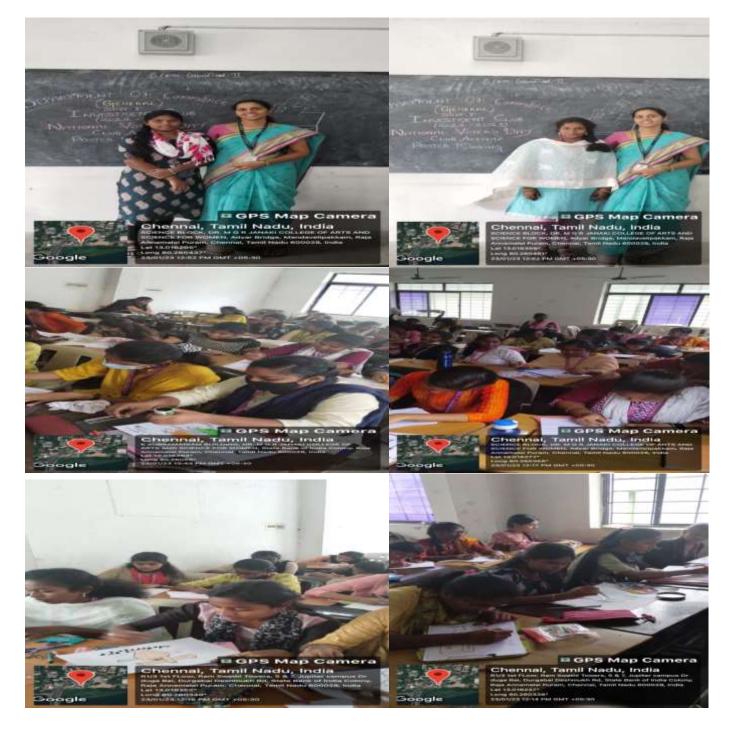

#### PHOTOGRAPH

WINNER

#### RUNNER

SATHYABAMA MGR MALIGAI 11 & 13, Durgabai Deshmukh Road, Raja Annamalai Puram, Chennai - 600 028 Affiliated to the University of Madras

ACTIVITY : Poster making

TOTAL GROUPS : 21

MARKS ALLOTTED : 30

MODE : OFFLINE

On 18<sup>th</sup> July 2022, a Poster Making was conducted to celebrate "INSURANCE NERD DAY" for the III year students. 65 students participated. The event was coordinated by Sowmiya.P and Kaviya.G, and judged by Dr.E.Nirmala, Head of the Department & Ms.R.Evangeline, Assistant Professor. The winner of the event is Abirami.G, Sabarna.S and Monicka.A and the runner of the event is Priyadharshini.B, Venkata Leelavathi.P, Srisakthi.S.