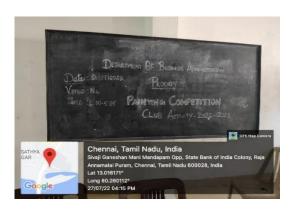

ACTIVITY : Poster making

TOTAL GROUPS : 21

MARKS ALLOTTED : 30

MODE : OFFLINE

On 18<sup>th</sup> July 2022, a Poster Making was conducted to celebrate "INSURANCE NERD DAY" for the III year students. 65 students participated. The event was coordinated by Sowmiya.P and Kaviya.G, and judged by Dr.E.Nirmala, Head of the Department & Ms.R.Evangeline, Assistant Professor. The winner of the event is Abirami.G, Sabarna.S and Monicka.A and the runner of the event is Priyadharshini.B, Venkata Leelavathi.P, Srisakthi.S.