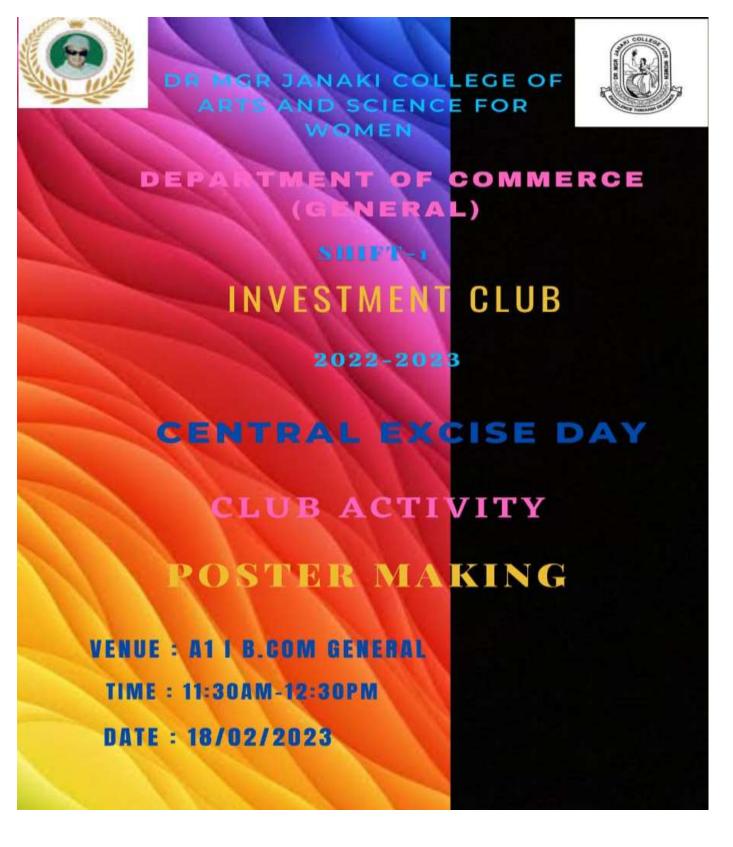

#### DEPARTMENT OF COMMERCE – B.Com General – Shift I INVESTMENT CLUB REPORT 2022-2023

#### **DETAILED REPORT:**

| DEPARTMENT | : | GENERAL |
|------------|---|---------|
|------------|---|---------|

SHIFT : I

CLUB NAME : INVESTMENT

- DATE : 18.07.2022
- CLASS : III B.Com General

TOTAL STRENGTH : 78

ACTIVITY : Poster making

TOTAL GROUPS : 21

MARKS ALLOTTED : 30

MODE : OFFLINE

On 18<sup>th</sup> July 2022, a Poster Making was conducted to celebrate "INSURANCE NERD DAY" for the III year students. 65 students participated. The event was coordinated by Sowmiya.P and Kaviya.G, and judged by Dr.E.Nirmala, Head of the Department & Ms.R.Evangeline, Assistant Professor. The winner of the event is Abirami.G, Sabarna.S and Monicka.A and the runner of the event is Priyadharshini.B, Venkata Leelavathi.P, Srisakthi.S.